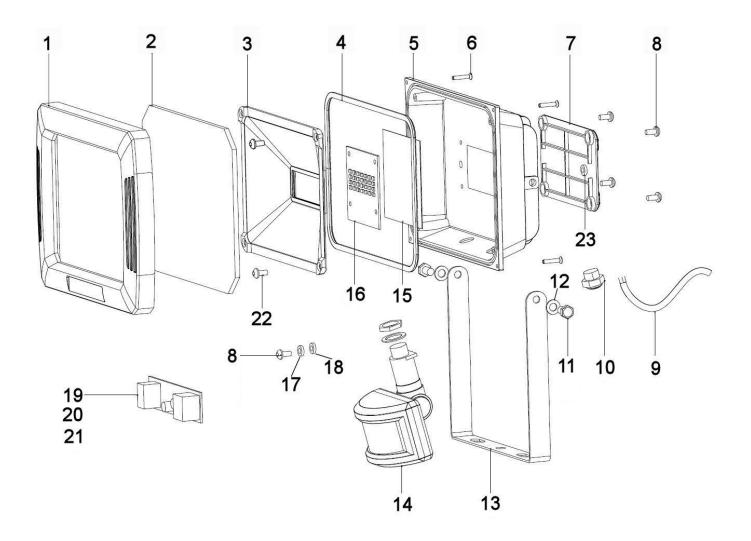

## Parts Information: Floodlight with Wall Bracket & PIR Sensor 70W SMD LED 230V Model No: LED089

| Item | Part No.  | Description        |
|------|-----------|--------------------|
| 1    | LED097.01 | FRONT CASE         |
| 2    | LED097.02 | GLASS              |
| 3    | LED097.03 | REFLECTOR          |
| 4    | LED097.04 | FRONT CASE SEALING |
| 5    | LED089.05 | ALUMINIUM HOUSING  |
| 6    | LED083.06 | SCREW 3.5x12       |
| 7    | LED083.07 | BACK COVER         |
| 8    | LED097.22 | SCREW 4x8          |
| 9    | LED080.09 | POWER CORD         |
| 10   | LED097.24 | CABLE GLAND        |
| 11   | LED089.11 | OUTER HEXAGON BOLT |
| 12   | LED089.12 | SPRING WASHER M6   |

| Item | Part No.  | Description      |
|------|-----------|------------------|
| 13   | LED089.13 | BRACKET          |
| 14   | LED089.14 | SENSOR           |
| 15   | LED097.27 | THERMAL PAD      |
| 16   | LED097.28 | LED LIGHT        |
| 17   | LED097.38 | SPRING WASHER    |
| 18   | LED097.39 | WASHER           |
| 19   | LED089.19 | DRIVER           |
| 20   | LED097.36 | PROTECTIVE COVER |
| 21   | LED097.37 | HEAT SINK TUBE   |
| 22   | LED083.21 | SCREW 3x6        |
| 23   | LED097.25 | SEALING RING     |