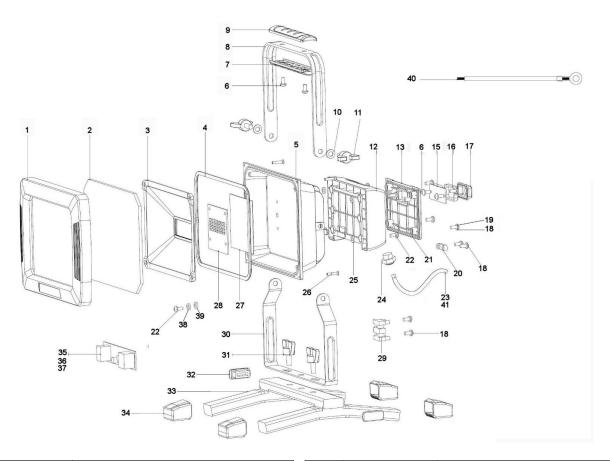

## Portable Floodlight 10W SMD LED 230V Model No: LED090

| Item | Part No.  | Description          |
|------|-----------|----------------------|
| 1    | LED090.01 | FRONT CASE           |
| 2    | LED090.02 | GLASS                |
| 3    | LED090.03 | REFLECTOR            |
| 4    | LED090.04 | FRONT CASE SEALING   |
| 5    | LED090.05 | ALUMINIUM HOUSING    |
| 6    | LED090.06 | SCREW 3x6            |
| 7    | LED090.07 | HANDLE GRIP, LOWER   |
| 8    | LED090.08 | HANDLE               |
| 9    | LED090.09 | HANDLE GRIP, UPPER   |
| 10   | LED097.10 | SPRING WASHER M6     |
| 11   | LED097.11 | FASTERN SCREW        |
| 12   | LED090.12 | CONNECTION BOX       |
| 13   | LED090.13 | CONNECTION BOX COVER |
| 15   | LED097.15 | SWITCH ECB           |
| 16   | LED097.16 | SWITCH HOLDER        |
| 17   | LED097.16 | SWITCH HOLDER        |
| 18   | LED090.18 | SCREW 3x12           |
| 19   | LED097.19 | O-RING               |
| 20   | LED097.20 | CABLE FASTENER       |
| 21   | LED090.21 | SEALING RING         |

| Item | Part No.  | Description         |
|------|-----------|---------------------|
| 22   | LED090.22 | SCREW 3x10          |
| 23   | LED096.23 | POWER CORD          |
| 24   | LED097.24 | CABLE GLAND         |
| 25   | LED097.25 | SEALING RING        |
| 26   | LED090.26 | SCREW 3x10          |
| 27   | LED090.27 | THERMAL PAD         |
| 28   | LED090.28 | LED LIGHT           |
| 29   | LED097.29 | CONNECTION TERMINAL |
| 30   | LED090.30 | BRACKET             |
| 31   | LED097.31 | FASTERNING BOLT     |
| 32   | LED097.32 | STAND END CAP       |
| 33   | LED090.33 | STAND (H-SHAPE)     |
| 34   | LED097.34 | STAND FOOT          |
| 35   | LED090.35 | DRIVER              |
| 36   | LED090.36 | PROTECTIVE COVER    |
| 37   | LED093.37 | HEAT SINK TUBE      |
| 38   | LED090.38 | SPRING WASHER       |
| 39   | LED090.39 | WASHER              |
| 40   | LED090.40 | EARTH WIRE          |
| 41   | LED097.41 | VELCRO STRIP        |