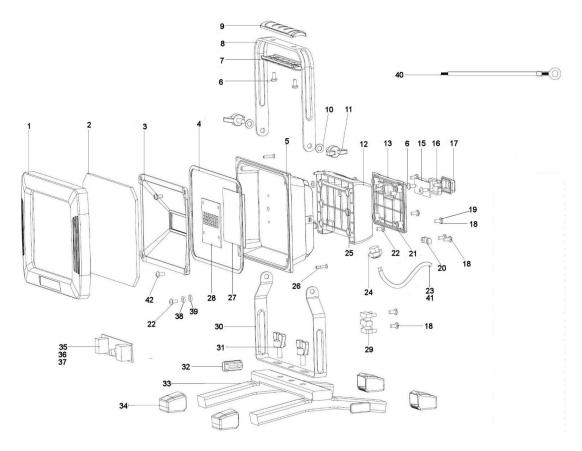

## Parts Information: Portable Floodlight 20W SMD LED 110V Model No: LED093

| Item | Part No.  | Description          |
|------|-----------|----------------------|
| 1    | LED093.01 | FRONT CASE           |
| 2    | LED093.02 | GLASS                |
| 3    | LED093.03 | REFLECTOR            |
| 4    | LED093.04 | FRONT CASE SEALING   |
| 5    | LED093.05 | ALUMINIUM HOUSING    |
| 6    | LED097.06 | SCREW 3x8            |
| 7    | LED097.07 | HANDLE GRIP, LOWER   |
| 8    | LED093.08 | HANDLE               |
| 9    | LED097.09 | HANDLE GRIP, UPPER   |
| 10   | LED097.10 | SPRING WASHER M6     |
| 11   | LED097.11 | FASTERN SCREW        |
| 12   | LED093.12 | CONNECTION BOX       |
| 13   | LED093.13 | CONNECTION BOX COVER |
| 15   | LED097.15 | SWITCH ECB           |
| 16   | LED097.16 | SWITCH HOLDER        |
| 17   | LED097.17 | SWITCH COVER         |
| 18   | LED097.18 | SCREW 3x12           |
| 19   | LED097.19 | O-RING               |
| 20   | LED097.20 | CABLE FASTENER       |
| 21   | LED097.21 | SEALING RING         |
| 22   | LED097.22 | SCREW 4x8            |

| Item | Part No.  | Description         |
|------|-----------|---------------------|
| 23   | LED097.23 | POWER CORD          |
| 24   | LED097.24 | CABLE GLAND         |
| 25   | LED097.25 | SEALING RING        |
| 26   | LED097.26 | SCREW 3.5x10        |
| 27   | LED097.27 | THERMAL PAD         |
| 28   | LED093.28 | LED LIGHT           |
| 29   | LED097.29 | CONNECTION TERMINAL |
| 30   | LED093.30 | BRACKET             |
| 31   | LED097.31 | FASTERNING BOLT     |
| 32   | LED097.32 | STAND END CAP       |
| 33   | LED097.33 | STAND               |
| 34   | LED097.34 | STAND FOOT          |
| 35   | LED093.35 | DRIVER              |
| 36   | LED093.36 | PROTECTIVE COVER    |
| 37   | LED093.37 | HEAT SINK TUBE      |
| 38   | LED097.38 | SPRING WASHER       |
| 39   | LED097.39 | WASHER              |
| 40   | LED097.40 | EARTH WIRE          |
| 41   | LED097.41 | VELCRO STRIP        |
| 42   | LED097.42 | SCREW 3x8           |