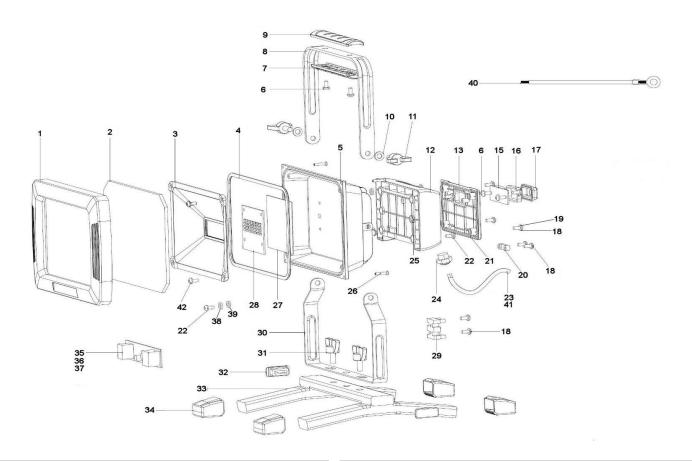

## Portable Floodlight 50W SMD LED 230V Model No: LED094

| Item | Part No.  | Description          |
|------|-----------|----------------------|
| 1    | LED097.01 | FRONT CASE           |
| 2    | LED097.02 | GLASS                |
| 3    | LED097.03 | REFLECTOR            |
| 4    | LED097.04 | FRONT CASE SEALING   |
| 5    | LED095.05 | ALUMINIUM HOUSING    |
| 6    | LED097.06 | SCREW 3x8            |
| 7    | LED097.07 | HANDLE GRIP, LOWER   |
| 8    | LED097.08 | HANDLE               |
| 9    | LED097.09 | HANDLE GRIP, UPPER   |
| 10   | LED097.10 | SPRING WASHER M6     |
| 11   | LED097.11 | FASTERN SCREW        |
| 12   | LED097.12 | CONNECTION BOX       |
| 13   | LED097.13 | CONNECTION BOX COVER |
| 15   | LED097.15 | SWITCH ECB           |
| 16   | LED097.16 | SWITCH HOLDER        |
| 17   | LED097.17 | SWITCH COVER         |
| 18   | LED097.18 | SCREW 3x12           |
| 19   | LED097.19 | O-RING               |
| 20   | LED097.20 | CABLE FASTENER       |
| 21   | LED097.21 | SEALING RING         |
| 22   | LED097.22 | SCREW 4x8            |

| Item | Part No.  | Description         |
|------|-----------|---------------------|
| 23   | LED096.23 | POWER CORD          |
| 24   | LED097.24 | CABLE GLAND         |
| 25   | LED097.25 | SEALING RING        |
| 26   | LED097.26 | SCREW 3.5x10        |
| 27   | LED097.27 | THERMAL PAD         |
| 28   | LED095.28 | LED LIGHT           |
| 29   | LED097.29 | CONNECTION TERMINAL |
| 30   | LED097.30 | BRACKET             |
| 31   | LED097.31 | FASTERNING BOLT     |
| 32   | LED097.32 | STAND END CAP       |
| 33   | LED097.33 | STAND               |
| 34   | LED097.34 | STAND FOOT          |
| 35   | LED094.35 | DRIVER              |
| 36   | LED097.36 | PROTECTIVE COVER    |
| 37   | LED097.37 | HEAT SINK TUBE      |
| 38   | LED097.38 | SPRING WASHER       |
| 39   | LED097.39 | WASHER              |
| 40   | LED097.40 | EARTH WIRE          |
| 41   | LED097.41 | VELCRO STRIP        |
| 42   | LED097.42 | SCREW 3x8           |