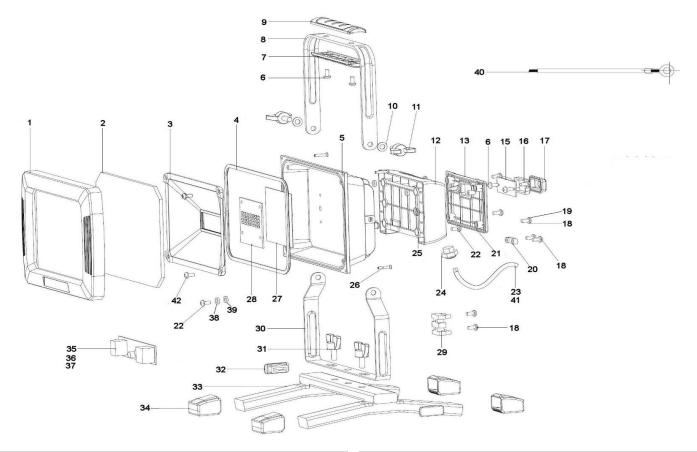

## Portable Floodlight 50W SMD LED 110V **Model No: LED095**

| Item | Part No.  | Description          |
|------|-----------|----------------------|
| 1    | LED097.01 | FRONT CASE           |
| 2    | LED097.02 | GLASS                |
| 3    | LED097.03 | REFLECTOR            |
| 4    | LED097.04 | FRONT CASE SEALING   |
| 5    | LED095.05 | ALUMINIUM HOUSING    |
| 6    | LED097.06 | SCREW 3x8            |
| 7    | LED097.07 | HANDLE GRIP, LOWER   |
| 8    | LED097.08 | HANDLE               |
| 9    | LED097.09 | HANDLE GRIP, UPPER   |
| 10   | LED097.10 | SPRING WASHER M6     |
| 11   | LED097.11 | FASTERN SCREW        |
| 12   | LED097.12 | CONNECTION BOX       |
| 13   | LED097.13 | CONNECTION BOX COVER |
| 15   | LED097.15 | SWITCH ECB           |
| 16   | LED097.16 | SWITCH HOLDER        |
| 17   | LED097.17 | SWITCH COVER         |
| 18   | LED097.18 | SCREW 3x12           |
| 19   | LED097.19 | O-RING               |
| 20   | LED097.20 | CABLE FASTENER       |
| 21   | LED097.21 | SEALING RING         |
| 22   | LED097.22 | SCREW 4x8            |

| Item | Part No.  | Description         |
|------|-----------|---------------------|
| 23   | LED097.23 | POWER CORD          |
| 24   | LED097.24 | CABLE GLAND         |
| 25   | LED097.25 | SEALING RING        |
| 26   | LED097.26 | SCREW 3.5x10        |
| 27   | LED097.27 | THERMAL PAD         |
| 28   | LED095.28 | LED LIGHT           |
| 29   | LED097.29 | CONNECTION TERMINAL |
| 30   | LED097.30 | BRACKET             |
| 31   | LED097.31 | FASTERNING BOLT     |
| 32   | LED097.32 | STAND END CAP       |
| 33   | LED097.33 | STAND               |
| 34   | LED097.34 | STAND FOOT          |
| 35   | LED095.35 | DRIVER              |
| 36   | LED097.36 | PROTECTIVE COVER    |
| 37   | LED097.37 | HEAT SINK TUBE      |
| 38   | LED097.38 | SPRING WASHER       |
| 39   | LED097.39 | WASHER              |
| 40   | LED097.40 | EARTH WIRE          |
| 41   | LED097.41 | VELCRO STRIP        |
| 42   | LED097.42 | SCREW 3x8           |