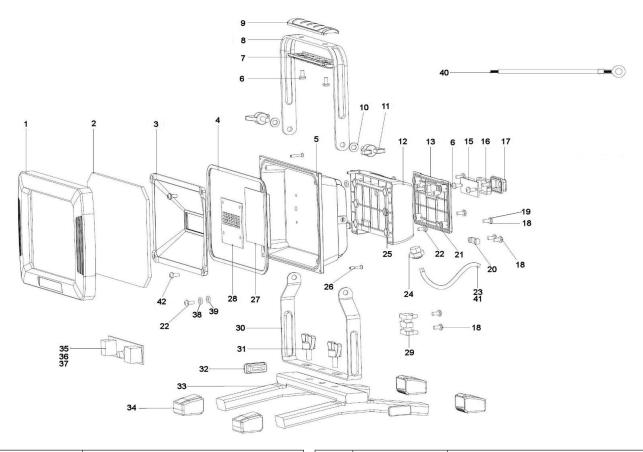

## Portable Floodlight 70W SMD LED 230V **Model No: LED096**

| Item | Part No.  | Description          |
|------|-----------|----------------------|
| 1    | LED097.01 | FRONT CASE           |
| 2    | LED097.02 | GLASS                |
| 3    | LED097.03 | REFLECTOR            |
| 4    | LED097.04 | FRONT CASE SEALING   |
| 5    | LED097.05 | ALUMINIUM HOUSING    |
| 6    | LED097.06 | SCREW 3x8            |
| 7    | LED097.07 | HANDLE GRIP, LOWER   |
| 8    | LED097.08 | HANDLE               |
| 9    | LED097.09 | HANDLE GRIP, UPPER   |
| 10   | LED097.10 | SPRING WASHER M6     |
| 11   | LED097.11 | FASTERN SCREW        |
| 12   | LED097.12 | CONNECTION BOX       |
| 13   | LED097.13 | CONNECTION BOX COVER |
| 15   | LED097.15 | SWITCH ECB           |
| 16   | LED097.16 | SWITCH HOLDER        |
| 17   | LED097.17 | SWITCH COVER         |
| 18   | LED097.18 | SCREW 3x12           |
| 19   | LED097.19 | O-RING               |
| 20   | LED097.20 | CABLE FASTENER       |
| 21   | LED097.21 | SEALING RING         |
| 22   | LED097.22 | SCREW 4x8            |

| Item | Part No.  | Description         |
|------|-----------|---------------------|
| 23   | LED096.23 | POWER CORD          |
| 24   | LED097.24 | CABLE GLAND         |
| 25   | LED097.25 | SEALING RING        |
| 26   | LED097.26 | SCREW 3.5x10        |
| 27   | LED097.27 | THERMAL PAD         |
| 28   | LED097.28 | LED LIGHT           |
| 29   | LED097.29 | CONNECTION TERMINAL |
| 30   | LED097.30 | BRACKET             |
| 31   | LED097.31 | FASTERNING BOLT     |
| 32   | LED097.32 | STAND END CAP       |
| 33   | LED097.33 | STAND               |
| 34   | LED097.34 | STAND FOOT          |
| 35   | LED096.35 | DRIVER              |
| 36   | LED097.36 | PROTECTIVE COVER    |
| 37   | LED097.37 | HEAT SINK TUBE      |
| 38   | LED097.38 | SPRING WASHER       |
| 39   | LED097.39 | WASHER              |
| 40   | LED097.40 | EARTH WIRE          |
| 41   | LED097.41 | VELCRO STRIP        |
| 42   | LED097.42 | SCREW 3x8           |