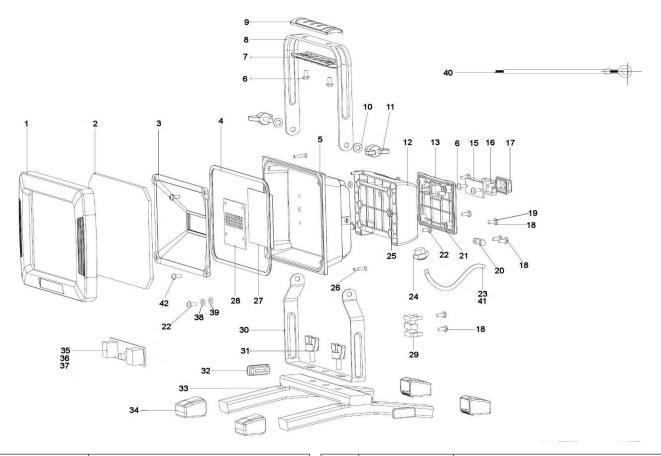

## Portable Floodlight 70W SMD LED 110V **Model No: LED097**

| Item | Part No.  | Description          |
|------|-----------|----------------------|
| 1    | LED097.01 | FRONT CASE           |
| 2    | LED097.02 | GLASS                |
| 3    | LED097.03 | REFLECTOR            |
| 4    | LED097.04 | FRONT CASE SEALING   |
| 5    | LED097.05 | ALUMINIUM HOUSING    |
| 6    | LED097.06 | SCREW 3x8            |
| 7    | LED097.07 | HANDLE GRIP, LOWER   |
| 8    | LED097.08 | HANDLE               |
| 9    | LED097.09 | HANDLE GRIP, UPPER   |
| 10   | LED097.10 | SPRING WASHER M6     |
| 11   | LED097.11 | FASTERN SCREW        |
| 12   | LED097.12 | CONNECTION BOX       |
| 13   | LED097.13 | CONNECTION BOX COVER |
| 15   | LED097.15 | SWITCH ECB           |
| 16   | LED097.16 | SWITCH HOLDER        |
| 17   | LED097.17 | SWITCH COVER         |
| 18   | LED097.18 | SCREW 3x12           |
| 19   | LED097.19 | O-RING               |
| 20   | LED097.20 | CABLE FASTENER       |
| 21   | LED097.21 | SEALING RING         |
| 22   | LED097.22 | SCREW 4x8            |

| Item | Part No.  | Description         |
|------|-----------|---------------------|
| 23   | LED097.23 | POWER CORD          |
| 24   | LED097.24 | CABLE GLAND         |
| 25   | LED097.25 | SEALING RING        |
| 26   | LED097.26 | SCREW 3.5x10        |
| 27   | LED097.27 | THERMAL PAD         |
| 28   | LED097.28 | LED LIGHT           |
| 29   | LED097.29 | CONNECTION TERMINAL |
| 30   | LED097.30 | BRACKET             |
| 31   | LED097.31 | FASTERNING BOLT     |
| 32   | LED097.32 | STAND END CAP       |
| 33   | LED097.33 | STAND               |
| 34   | LED097.34 | STAND FOOT          |
| 35   | LED097.35 | DRIVER              |
| 36   | LED097.36 | PROTECTIVE COVER    |
| 37   | LED097.37 | HEAT SINK TUBE      |
| 38   | LED097.38 | SPRING WASHER       |
| 39   | LED097.39 | WASHER              |
| 40   | LED097.40 | EARTH WIRE          |
| 41   | LED097.41 | VELCRO STRIP        |
| 42   | LED097.42 | SCREW 3x8           |