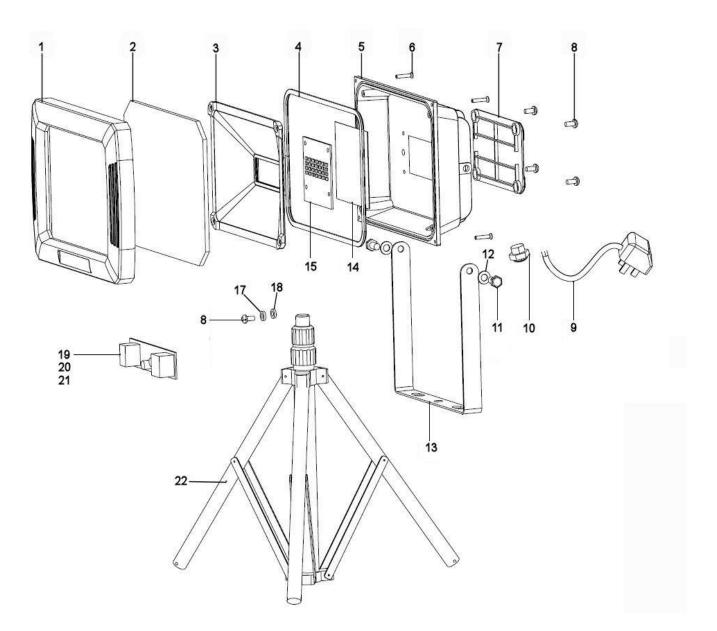

## Parts Information: Telescopic Floodlight 10W SMD LED 230V Model No: LED098

| Item | Part No.  | Description         |
|------|-----------|---------------------|
| 1    | LED090.01 | FRONT CASE          |
| 2    | LED090.02 | GLASS               |
| 3    | LED090.03 | REFLECTOR           |
| 4    | LED090.04 | FRONT CASE SEALING  |
| 5    | LED080.05 | ALUMINIUM HOUSING   |
| 6    | LED080.06 | SCREW 3x12          |
| 7    | LED080.07 | RATING LABEL        |
| 8    | LED097.22 | SCREW 4x8           |
| 9    | LED098.09 | POWER CORD          |
| 10   | LED097.24 | CABLE GLAND         |
| 11   | LED080.11 | BRACKET FIXING BOLT |

| Item | Part No.  | Description      |
|------|-----------|------------------|
| 12   | LED097.10 | SPRING WASHER M6 |
| 13   | LED080.13 | BRACKET          |
| 14   | LED090.27 | THERMAL PAD      |
| 15   | LED090.28 | LED LIGHT        |
| 17   | LED097.38 | SPRING WASHER    |
| 18   | LED097.39 | WASHER           |
| 19   | LED090.35 | DRIVER           |
| 20   | LED090.36 | PROTECTIVE COVER |
| 21   | LED093.37 | HEAT SINK TUBE   |
| 22   | LED098.22 | TRIPOD           |