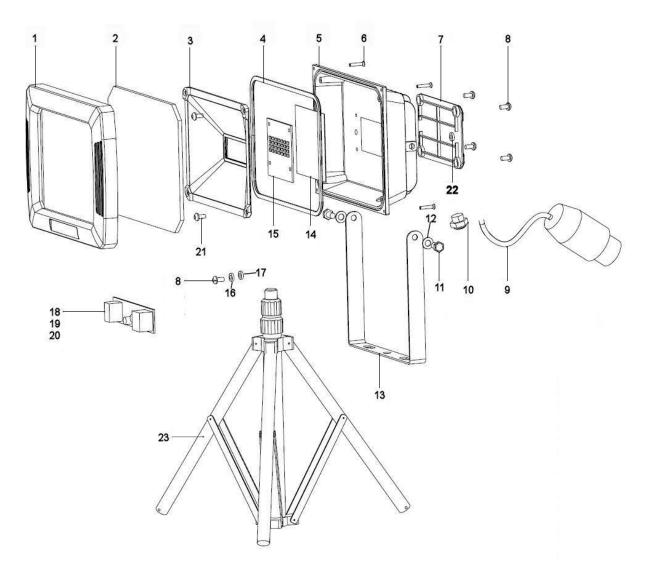

## Parts Information: Telescopic Floodlight 20W SMD LED 110V Model No: LED103

| Item | Part No.  | Description         |
|------|-----------|---------------------|
| 1    | LED093.01 | FRONT CASE          |
| 2    | LED093.02 | GLASS               |
| 3    | LED093.03 | REFLECTOR           |
| 4    | LED093.04 | FRONT CASE SEALING  |
| 5    | LED081.05 | ALUMINIUM HOUSING   |
| 6    | LED083.06 | SCREW 3.5x12        |
| 7    | LED081.07 | RATING LABEL        |
| 8    | LED097.22 | SCREW 4x8           |
| 9    | LED099.09 | POWER CORD          |
| 10   | LED097.24 | CABLE GLAND         |
| 11   | LED080.11 | BRACKET FIXING BOLT |
| 12   | LED097.10 | SPRING WASHER M6    |

| Item | Part No.  | Description      |
|------|-----------|------------------|
| 13   | LED081.13 | BRACKET          |
| 14   | LED081.14 | THERMAL PAD      |
| 15   | LED105.15 | LED LIGHT        |
| 16   | LED097.38 | SPRING WASHER    |
| 17   | LED097.39 | WASHER           |
| 18   | LED105.18 | DRIVER           |
| 19   | LED093.36 | PROTECTIVE COVER |
| 20   | LED093.37 | HEAT SINK TUBE   |
| 21   | LED097.42 | SCREW 3x8        |
| 22   | LED097.25 | SEALING RING     |
| 23   | LED105.23 | TRIPOD           |