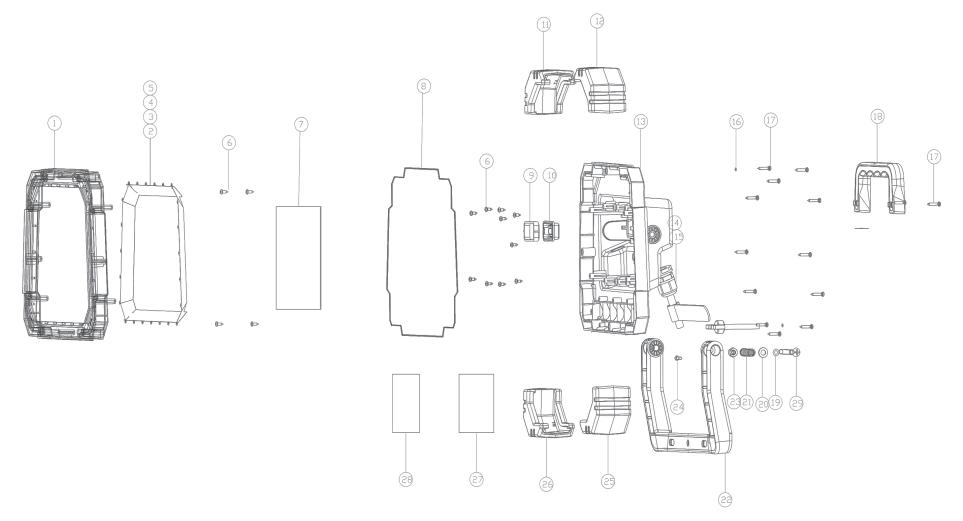

## Parts Information: Site Light 24W SMD LED 230V Model No: LED24230

| Item | Part No.  | Description                           |
|------|-----------|---------------------------------------|
| 1    | W-2011011 | Front Casing                          |
| 2    | W-2050100 | Reflector (A -For 24W Range)          |
| 3    | W-2050101 | Reflector (B -For 24W Range)          |
| 4    | W-2050102 | Reflector (C -For 24W Range)          |
| 5    | W-2050103 | Reflector (D -For 24W Range)          |
| 6    | DAS149.05 | Rd Head S/T Screw M3x8                |
| 7    | W-8020329 | Led Board                             |
| 8    | W-2050052 | Sealing Gasket                        |
| 9    | W-2010731 | Switch Cover Holder                   |
| 10   | W-2010752 | Switch Button                         |
| 11   | W-2010773 | Corner Proctector (A - For 24W Range) |
| 12   | W-2010774 | Corner Proctector (B - For 24W Range) |
| 13   | W-2010882 | Back Casing                           |
| 14   | W-2060074 | Cable Gland                           |
| 16   | W-2030130 | O-Ring                                |

| Item | Part No.    | Description                                         |
|------|-------------|-----------------------------------------------------|
| 17   | START560.07 | Rd Head S/T Screw M3x16                             |
| 18   | W-2010767   | Handle                                              |
| 19   | W-2030041   | O-Ring                                              |
| 20   | FWM6.S      | Flat Washer M6 Single                               |
| 21   | W-2020355   | Centre Spring For Bracket                           |
| 22   | W-2010769   | Bracket                                             |
| 23   | SN6.S       | Steel Nut M6 Zinc Din934 (Single)                   |
| 24   | W-2020397   | Screw (3x19)                                        |
| 25   | W-2010772   | Corner Proctector (C - For 24W Range)               |
| 26   | W-2010771   | Corner Proctector (D - For 24W Range)               |
| 27   | W-8020317   | Driver Board                                        |
| 28   | W-8020316   | Led Board                                           |
| 29   | MSP655.S    | Machine Screw Pan Head Phillips M6x55mm<br>(Single) |