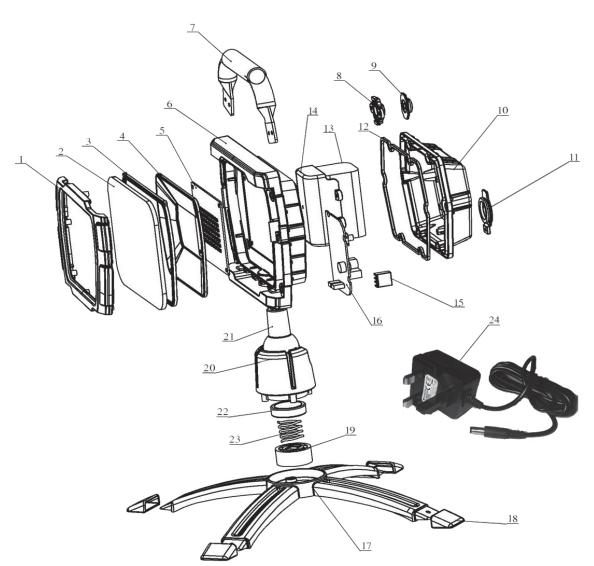

## Parts Information:

## Rechargeable 360° Floodlight 36W SMD LED Portable Lithium-ion **Model No: LED360F Series**

| Item | Part No.    | Description                           |
|------|-------------|---------------------------------------|
| 1    | LED360FG.01 | FRONT HOUSING 'GREEN' (LED360FG only) |
| 1    | LED360FR.01 | FRONT HOUSING 'RED' (LED360FR only)   |
| 2    | LED360FR.02 | FRONT LENS                            |
| 3    | LED360FR.03 | SEALING GASKET                        |
| 4    | LED360FR.04 | PLASTIC REFLECTOR                     |
| 5    | LED360FR.05 | 72LED PCB                             |
| 6    | LED360FR.06 | MAIN HOUSING                          |
| 7    | LED360FR.07 | HANDLE (TOP)                          |
| 8    | LED360FR.08 | SWITCH BASE                           |
| 9    | LED360FR.09 | SWITCH CAP                            |
| 10   | LED360FR.10 | BACK HOUSING                          |
| 11   | LED360FR.11 | CHARGING SOCKET COVER                 |
| 12   | LED360FR.12 | SEAL RING FOR BACK COVER              |

| Item | Part No.    | Description           |
|------|-------------|-----------------------|
| 13   | LED360FR.13 | BATTERY 7.4V 4400mAh  |
| 14   | LED360FR.14 | BATTERY COVER         |
| 15   | LED360FR.15 | PCB SUPPORT           |
| 16   | LED360FR.16 | PCB                   |
| 17   | LED360FR.17 | 'X' STAND             |
| 18   | LED360FR.18 | RUBBER FOOT           |
| 19   | LED360FR.19 | LOWER BALL SUPPORT    |
| 20   | LED360FR.20 | ROTATING SUPPORT      |
| 21   | LED360FR.21 | PIVOT                 |
| 22   | LED360FR.22 | UPPER BALL SUPPORT    |
| 23   | LED360FR.23 | WAVE SPRING           |
| 24   | LEDP12V1A   | MAIN CHARGER 12V 1.0A |