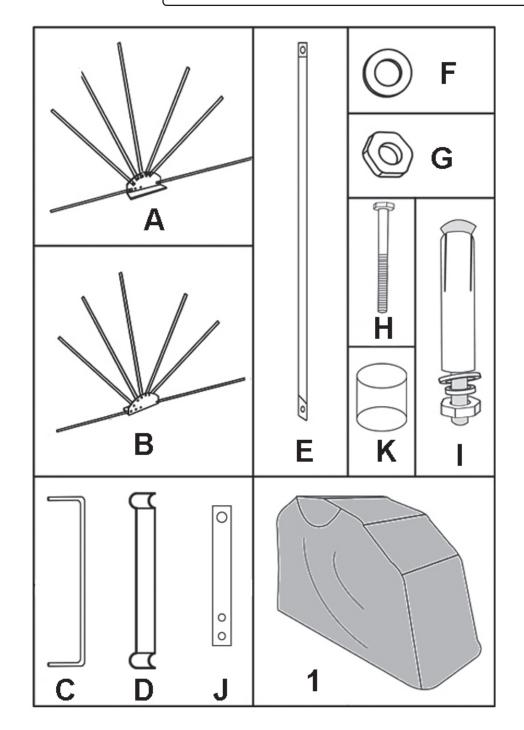

## Vehicle Storage Shelter Small 2700 x 1050 x 1550mm

**Model No: MCS01** 

| Item | Part No. | Description                       |
|------|----------|-----------------------------------|
| 1    | MCS01.01 | Motorcycle Cover (Small)          |
| Α    | MCS01.A  | Right Hand Side Rail & Tube Ass'y |
| В    | MCS01.B  | Left Hand Side Rail & Tube Ass'y  |
| С    | MCS01.C  | Top Curved Support                |
| D    | MCS01.D  | Top Curved Support (Braced)       |
| Е    | MCS01.E  | Bracing Strut / Bracing strut     |

| Item | Part No. | Description                       |
|------|----------|-----------------------------------|
| F    | FWM6.S   | Flat Washer M6 Single             |
| G    | SN6.S    | Steel Nut M6 Zinc DIN934 (Single) |
| Н    | SS635.S  | Hex Head Set Screw M6x35mm Single |
| I    | MCS01.I  | Expansion Sleeve Anchor Bolt      |
| J    | MCS01.J  | Locking Bar                       |
| K    | MCS01.K  | Locking Tube                      |