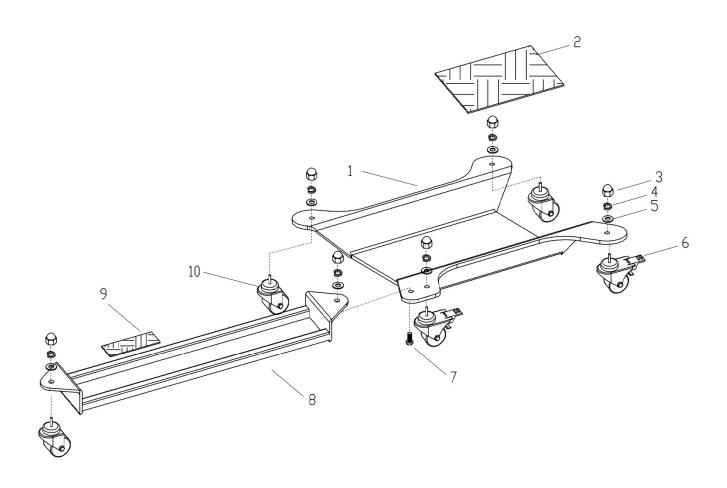

## Motorcycle Dolly Rear Wheel - Side Stand Type

Model No: MS063A

| Item | Part No.  | Description                  |
|------|-----------|------------------------------|
| 1    | MS063A.01 | FRAME                        |
| 2    | MS063A.02 | ALUMINIUM PLATE              |
| 3    | SN12.SD   | STEEL NUT M12 DOMED (SINGLE) |
| 4    | MS063A.04 | SPRING WASHER                |
| 5    | MS063A.05 | FLAT WASHER                  |

| Item | Part No.  | Description                          |
|------|-----------|--------------------------------------|
| 6    | MS064.06  | WHEEL,CASTOR (W/BRAKE)(50x9x27x78)   |
| 7    | MS063A.07 | BOLT M12                             |
| 8    | MS063A.08 | SUPPORTING ARM                       |
| 9    | MS063A.09 | ALUMINIUM PLATE (FOR SUPPORTING ARM) |
| 10   | MS064.10  | WHEEL,CASTOR (50x9x27x78)            |