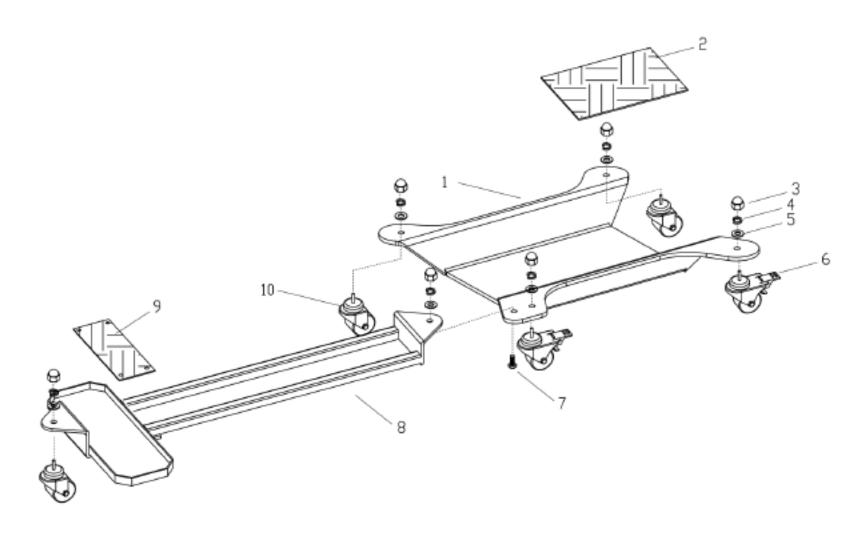

## **Motorcycle Dolly Rear Wheel - Long Side Stand Type**

Model No: MS064

| Item | Part No. | Description                  |
|------|----------|------------------------------|
| 1    | MS064.01 | FRAME                        |
| 2    | MS064.02 | ALUMINIUM PLATE              |
| 3    | SN12.SD  | STEEL NUT M12 DOMED (SINGLE) |
| 4    | MS064.04 | SPRING WASHER                |
| 5    | MS064.05 | FLAT WASHER                  |

| Item | Part No. | Description                          |
|------|----------|--------------------------------------|
| 6    | MS064.06 | WHEEL,CASTOR (W/BRAKE)(50x9x27x78)   |
| 7    | MS064.07 | BOLT M12                             |
| 8    | MS064.08 | SUPPORTING ARM                       |
| 9    | MS064.09 | ALUMINIUM PLATE (FOR SUPPORTING ARM) |
| 10   | MS064.10 | WHEEL,CASTOR (50x9x27x78)            |