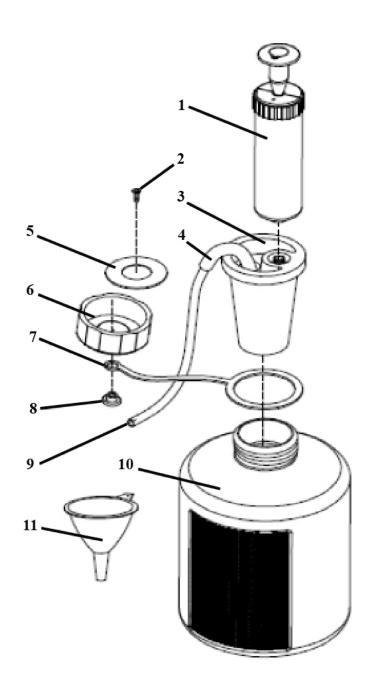

## Vacuum Oil & Fluid Extractor Manual 1.6ltr **Model No: MS155**

| Item | Part No. | Description            |
|------|----------|------------------------|
| 1    | MS155.01 | PUMP CYLINDER          |
| 2    | MS155.02 | SCREW (ST2.9*6)        |
| 3    | MS155.03 | UNIVERSAL LOCK STOPPER |
| 4    | MS155.04 | CONNECTING HOSE        |
| 5    | MS155.05 | CAP SEAL               |
| 6    | MS155.06 | CAP                    |

| Item | Part No. | Description     |
|------|----------|-----------------|
| 7    | MS155.07 | CONNECTING BELT |
| 8    | MS155.08 | CAP KNOB        |
| 9    | MS155.09 | SUCTION HOSE    |
| 10   | MS155.10 | TANK 1.6ltr     |
| 11   | MS155.11 | FUNNEL          |