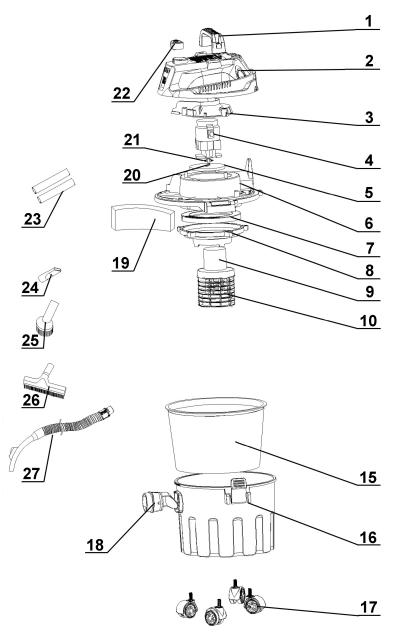

## Model No: PC102 & PC102HV

| Item | Part No.   | Description                                 |
|------|------------|---------------------------------------------|
| 1    | PC102.01   | TOP HANDLE (PC102 only)                     |
|      | PC102HV.01 | TOP HANDLE (HI-VIS) (PC102HV only)          |
| 2    | PC102.02   | TOP COVER                                   |
| 3    | PC102.03   | MOTOR COVER                                 |
| 4    | PC102.04   | MOTOR 1000W                                 |
| 5    | PC102.05   | MOTOR VANE                                  |
| 6    | PC102.06   | MIDDLE COVER                                |
| 7    | PC102.07   | MOTOR PLATE                                 |
| 8    | PC102.08   | MOTOR BASE                                  |
| 9    | PC102.09   | SAFETY VALVE                                |
| 10   | PC102.10   | MOTOR BASKET                                |
| 15   | PC102CF    | WASHABLE CLOTH FILTER FOR PC102/<br>PC102HV |
| 16   | PC102.16   | PLASTIC TANK (PC102 only)                   |
|      | PC102HV.16 | PLASTIC TANK (HI-VIS) (PC102HV only)        |
| 17   | PC102.17   | UNIVERSAL WHEEL                             |
| 18   | PC102.18   | AIR INET CONNECTION                         |
| 19   | PC102.19   | SILENCER FOAM                               |
| 20   | PC102.20   | SCREW FOR MOTOR                             |
| 21   | PC102.21   | GASKET                                      |
| 22   | PC102.22   | POWER SWITCH (PC102 only)                   |
|      | PC102HV.32 | POWER SWITCH (HI-VIS) (PC102HV only)        |
| 23   | PC102.23   | EXTENSION TUBE (PLASTIC)                    |
| 24   | PC102.24   | CREVICE NOZZLE                              |
| 25   | PC102.25   | ROUND BRUSH                                 |
| 26   | PC102.26   | FLOOR BRUSH                                 |
| 27   | PC102.27   | SUCTION HOSE ASSEMBLY                       |