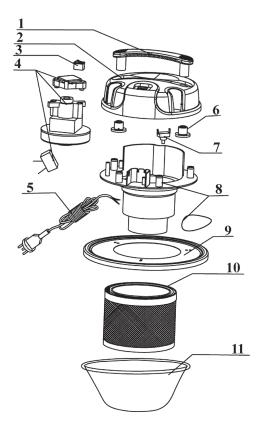

## Parts Information: Ash Vacuum Cleaner 15ltr 1000W/230V Model No: PC150A

| Item | Part No.  | Description       |
|------|-----------|-------------------|
| 1    | PC150A.01 | TOP HANDLE        |
| 2    | PC150A.02 | TOP COVER         |
| 3    | PC150A.03 | SWITCH            |
| 4    | PC150A.04 | MOTOR ASS'Y 1000W |
| 5    | PC150A.05 | POWER CABLE       |
| 6    | PC150A.06 | TOP COVER SLEEVE  |
| 7    | PC150A.07 | TIP-OVER SWITCH   |
| 8    | PC150A.08 | MOTOR BASE        |

| Item | Part No.  | Description                             |
|------|-----------|-----------------------------------------|
| 9    | PC150A.09 | MIDDLE COVER                            |
| 10   | PC150ACF  | REPLACEMENT CARTRIDGE FILTER FOR PC150A |
| 11   | PC150ACLF | REPLACEMENT CLOTH FILTER FOR PC150A     |
| 12   | PC150A.12 | TANK 15ltr                              |
| 13   | PC150A.13 | HOSE INLET ASS'Y                        |
| 14   | PC150A.14 | HOSE ASS'Y                              |
| 15   | PC150A.15 | ALUMINIUM EXTENSION TUBE                |
| 16   | PC150A.16 | CREVICE NOZZLE                          |