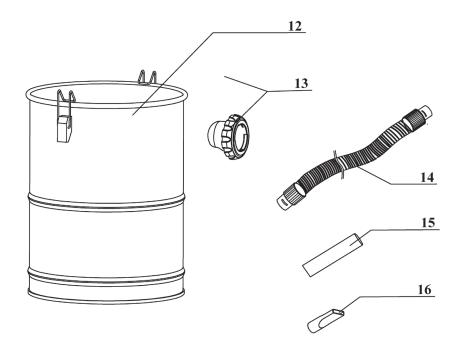

| Item | Part No.  | Description                             |
|------|-----------|-----------------------------------------|
| 9    | PC150A.09 | MIDDLE COVER                            |
| 10   | PC150ACF  | REPLACEMENT CARTRIDGE FILTER FOR PC150A |
| 11   | PC150ACLF | REPLACEMENT CLOTH FILTER FOR PC150A     |
| 12   | PC150A.12 | TANK 15ltr                              |
| 13   | PC150A.13 | HOSE INLET ASS'Y                        |
| 14   | PC150A.14 | HOSE ASS'Y                              |
| 15   | PC150A.15 | ALUMINIUM EXTENSION TUBE                |
| 16   | PC150A.16 | CREVICE NOZZLE                          |