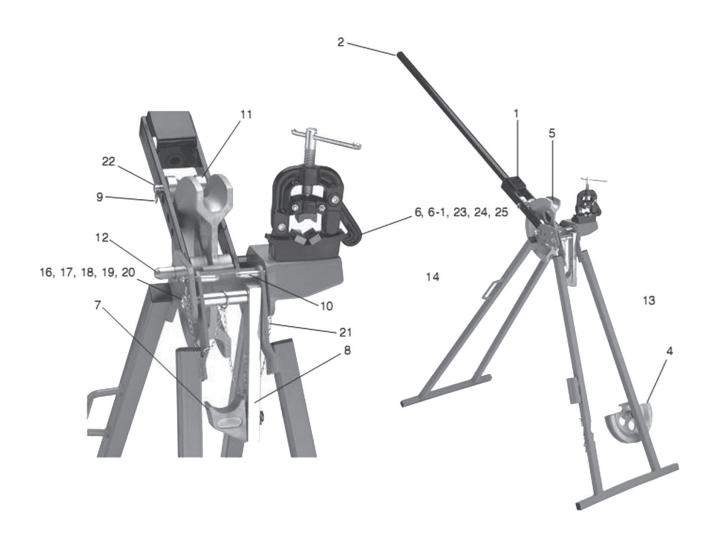

## **Professional Conduit Bender Model No: PCB25**

| Item | Part No.   | Description           |
|------|------------|-----------------------|
| 1    | PCB25.01   | BENDING LEVER         |
| 2    | PCB25.02   | HANDLE EXTENSION TUBE |
| 4    | PCB25.04   | FORMER (20mm)         |
| 5    | PCB25.05   | FORMER (25mm)         |
| 6    | PCB25.06   | COMPLETE PIPE VICE    |
| 6-1  | PCB25.06-1 | PIPE VICE JAW SET     |
| 7    | PCB25.07   | STOP BLOCK            |
| 8    | PCB25.08   | STOP BLOCK BAR        |
| 9    | PCB25.09   | COTTER PIN            |
| 10   | PCB25.10   | PIVOT PIN             |
| 11   | PCB25.11   | GROOVED ROLLER        |
| 12   | PCB25.12   | CENTRE PIN            |
| 13   | PCB25.13   | SUPPORT               |

| Item | Part No. | Description                                  |
|------|----------|----------------------------------------------|
| 14   | PCB25.14 | MAIN BODY                                    |
| 16   | PCB25.16 | SPECIAL BOLT                                 |
| 17   | FWM12.S  | FLAT WASHER M12 SINGLE                       |
| 18   | PCB25.18 | SPACER SLEEVE (INSIDE)                       |
| 19   | PCB25.19 | SPACER SLEEVE (OUTSIDE)                      |
| 20   | PCB25.20 | LOCK NUT M12-1.75                            |
| 21   | PCB25.21 | CHAIN W/RING                                 |
| 22   | PCB25.22 | GROOVED ROLLER PIN                           |
| 23   | PCB25.23 | HEX BOLT M8-1.25 x 25                        |
| 24   | FWM8.S   | FLAT WASHER M8 SINGLE                        |
| 25   | PCB25.25 | HEX NUT M8-1.25                              |
|      | PCB32.03 | FORMER (32mm) (not shown) (optional upgrade) |