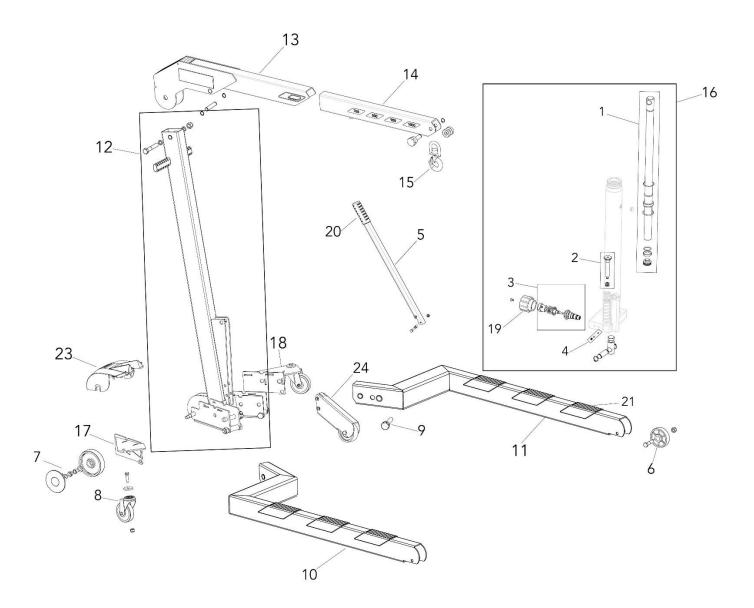

## Premier Folding Engine Crane Itonne Model No: PFC101

| Item | Part No.    | Description         |
|------|-------------|---------------------|
| 1    | M0211000110 | PISTON ASS'Y        |
| 2    | M0213000006 | PUMP PISTON         |
| 3    | M0212000031 | RELEASE VALVE ASS'Y |
| 4    | M0214000001 | SAFETY VALVE ASS'Y  |
| 5    | M0218000079 | HANDLE              |
| 6    | M0210000021 | FRONT WHEEL         |
| 7    | M0210000022 | REAR WHEEL          |
| 8    | M0210000016 | CASTOR WHEEL        |
| 9    | M0299000500 | LEG PIN             |
| 10   | M0207000018 | FRAME LEG, LEFT     |
| 11   | M0207000016 | FRAME LEG, RIGHT    |
| 12   | M0208000012 | UPRIGHT ASS'Y       |
| 13   | M0205000067 | ARM                 |

| Item | Part No.    | Description                       |
|------|-------------|-----------------------------------|
| 14   | M0205000068 | ARM                               |
| 15   | M0499000012 | ноок                              |
| 16   | M0202000086 | HYDRAULIC UNIT ASS'Y              |
| 17   | M0299000518 | CASTOR BRACKET (LEFT SIDE)        |
| 18   | M0299000516 | CASTOR BRACKET (RIGHT SIDE)       |
| 19   | M0316000196 | RELEASE VALVE KNOB                |
| 20   | M0316000176 | HANDLE GRIP (RED)                 |
| 21   | M0316000220 | LEG COVER                         |
| 23   | M0316000185 | REAR COVER                        |
| 24   | M0210000024 | CENTRE WHEEL ASS'Y                |
|      | WD102/49    | AXLE (NOT SHOWN)                  |
|      | RFC-10A     | REPAIR KIT FOR PFC101 (NOT SHOWN) |