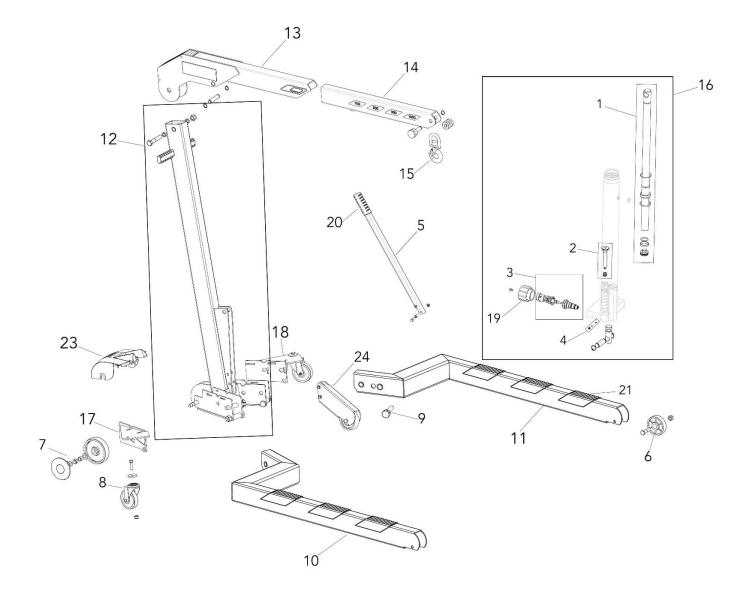

## Parts Information: Premier Folding Engine Crane 2tonne Model No: PFC201

| Item | Part No.    | Description                   | Item | Part No.    | Description                       |
|------|-------------|-------------------------------|------|-------------|-----------------------------------|
| 1    | M0211000111 | PISTON ASS'Y                  | 13   | M0205000071 | ARM (FOR PFC201)                  |
| 2    | M0213000006 | PUMP PISTON                   | 14   | M0205000072 | ARM EXTENSION (FOR PFC201)        |
| 3    | M0212000031 | RELEASE VALVE ASS'Y           | 15   | M0499000013 | HOOK (FOR PFC201)                 |
| 4    | M0214000001 | SAFETY VALVE ASS'Y            | 16   | M0202000088 | HYDRAULIC UNIT ASS'Y (FOR PFC201) |
| 5    | M0218000079 | HANDLE                        | 17   | M0299000532 | CASTOR BRACKET (LEFT SIDE)        |
| 6    | M0210000019 | FRONT WHEEL FOR PFC201        | 18   | M0299000531 | CASTOR BRACKET (RIGHT SIDE)       |
| 7    | M0210000022 | REAR WHEEL                    | 19   | M0316000196 | RELEASE VALVE KNOB                |
| 8    | M0210000023 | CASTOR WHEEL FOR PFC201       | 20   | M0316000176 | HANDLE GRIP (RED)                 |
| 9    | M0299000500 | LEG PIN                       | 21   | M0316000248 | LEG COVER (FOR PFC201)            |
| 10   | M0207000026 | FRAME LEG, LEFT (FOR PFC201)  | 23   | M0316000185 | REAR COVER                        |
| 11   | M0207000025 | FRAME LEG, RIGHT (FOR PFC201) | 24   | M021000025  | CENTRE WHEEL ASS'Y                |
| 12   | M0208000015 | UPRIGHT ASS'Y (FOR PFC201)    |      | RFC-20A     | REPAIR KIT FOR PFC201 (NOT SHOWN) |