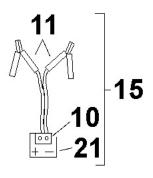

| Item | Part No.     | Description                                           |
|------|--------------|-------------------------------------------------------|
| 15   | SP.15        | 35MM X 2M STANDARD POWER CABLE                        |
| 21   | SP.21        | ANDERSON SNAP CONNECTOR                               |
| 50   | SP.50        | CASING                                                |
|      | SP.55        | BATTERY 12v 16ah (NOT SHOWN)                          |
| 58   | POWERSTARTCP | CHARGER UNIT FOR POWERSTART 200/350/500               |
|      | SP.60        | HEAVY DUTY TROLLEY (NOT SHOWN)                        |
|      | SP.60A       | HOSE, BATTERY BREATHING (0.5Metre LENGTH (NOT SHOWN)  |
|      | SP.75        | AUTO-RESETTING THERMAL CIRCUIT<br>BREAKER (NOT SHOWN) |