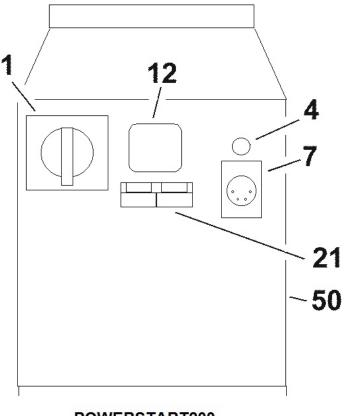

## **PowerStart Emergency Jump Starter** 200hp Start 12V

**Model No: POWERSTART200** 

**POWERSTART200** 

| Part No. | Description                                    |
|----------|------------------------------------------------|
| SP.1     | POWER CONTROL SWITCH 12V                       |
| SP.4     | TEST BUTTON INC. WIRING                        |
| SP.5     | VARISTOR (NOT SHOWN)                           |
| SP.6     | 4 PIN CHARGING PLUG (MALE)                     |
| SP.7     | 4 PIN CHARGING SOCKET (FEMALE)                 |
| SP.8     | 5A FUSE 32V 1.9x1.9 (NOT SHOWN)                |
| SP.9     | 5A FUSE HOLDER (NOT SHOWN)                     |
| SP.10    | REVERSE POLARITY INDICATOR UNIT                |
| SP.11    | 500A CROCODILE CLAMP (PAIR)                    |
| SP.12    | PANEL METER**CAN BE BLACK OR WHITE DIAL*       |
|          | SP.1 SP.4 SP.5 SP.6 SP.7 SP.8 SP.9 SP.10 SP.11 |