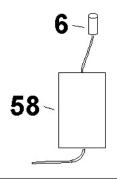

| Item | Part No.     | Description                                           |
|------|--------------|-------------------------------------------------------|
| 15   | SP.15        | 35MM X 2M STANDARD POWER CABLE                        |
| 21   | SP.21        | ANDERSON SNAP CONNECTOR                               |
| 50   | SP.50        | CASING                                                |
|      | SP.55        | BATTERY 12v 16ah (NOT SHOWN)                          |
| 58   | POWERSTARTCP | CHARGER UNIT FOR POWERSTART 200/350/500               |
|      | SP.60        | HEAVY DUTY TROLLEY (NOT SHOWN)                        |
|      | SP.60A       | HOSE, BATTERY BREATHING (0.5Metre LENGTH (NOT SHOWN)  |
|      | SP.75        | AUTO-RESETTING THERMAL CIRCUIT<br>BREAKER (NOT SHOWN) |