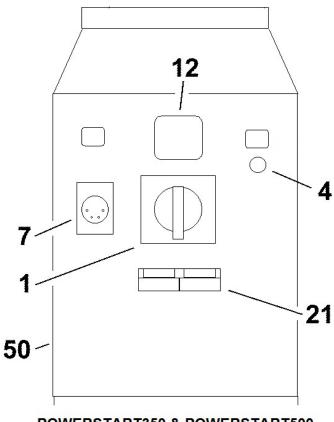

## **PowerStart Emergency Jump Starter** 200hp Start 12V

**Model No: POWERSTART200** 

**POWERSTART200** 

| Part No. | Description                                    |
|----------|------------------------------------------------|
| SP.1     | POWER CONTROL SWITCH 12V                       |
| SP.4     | TEST BUTTON INC. WIRING                        |
| SP.5     | VARISTOR (NOT SHOWN)                           |
| SP.6     | 4 PIN CHARGING PLUG (MALE)                     |
| SP.7     | 4 PIN CHARGING SOCKET (FEMALE)                 |
| SP.8     | 5A FUSE 32V 1.9x1.9 (NOT SHOWN)                |
| SP.9     | 5A FUSE HOLDER (NOT SHOWN)                     |
| SP.10    | REVERSE POLARITY INDICATOR UNIT                |
| SP.11    | 500A CROCODILE CLAMP (PAIR)                    |
| SP.12    | PANEL METER**CAN BE BLACK OR WHITE DIAL*       |
|          | SP.1 SP.4 SP.5 SP.6 SP.7 SP.8 SP.9 SP.10 SP.11 |