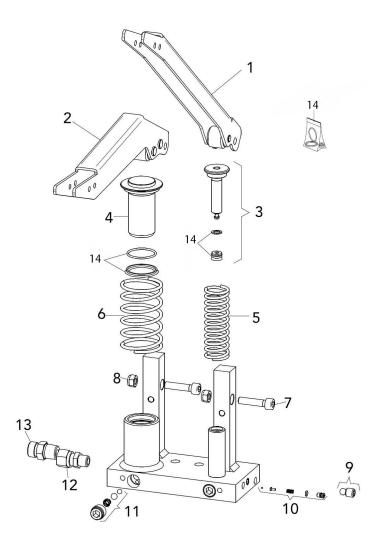

💮 www.sealey.co.uk

| Item | Part No.    | Description           |
|------|-------------|-----------------------|
| 1    | M0219000032 | LOW SPEED PUMP PEDAL  |
| 2    | TR300-C13   | HIGH SPEED PUMP PEDAL |
| 3    | M0213000010 | PLUNGER (SMALL)       |
| 4    | M0307000599 | PLUNGER (LARGE)       |
| 5    | M0314000199 | SPRING (SMALL)        |
| 6    | M0314000200 | SPRING (LARGE)        |
| 7    | CS20A-1263  | FIXING BOLT           |

| Item | Part No.    | Description                    |
|------|-------------|--------------------------------|
| 8    | EF1.5-1318  | LOCK NUT                       |
| 9    | N10-3/2264  | SCREW                          |
| 10   | MG-2/C9     | SAFETY VALVE                   |
| 11   | BKD-09-C10  | PLUG ASS'Y                     |
| 12   | N203C-2052  | CONNECTOR                      |
| 13   | KCK-15-2121 | CONNECTOR                      |
| 14   | M0909000004 | REPAIR KIT FOR FOOT PUMP ASS'Y |