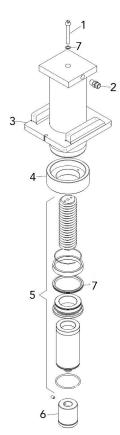

💮 www.sealey.co.uk

| Item | Part No.     | Description |
|------|--------------|-------------|
| 1    | CS-100A/1383 | SCREW       |
| 2    | M0407000016  | CONNECTOR   |
| 3    | M02030000166 | CYLINDER    |
| 4    | M0303000153  | GUIDE RING  |

| Item | Part No.    | Description        |
|------|-------------|--------------------|
| 5    | M0211000051 | RAM                |
| 6    | KCK30A-C17M | RAM HEAD           |
| 7    | M0908000004 | REPAIR KIT FOR RAM |