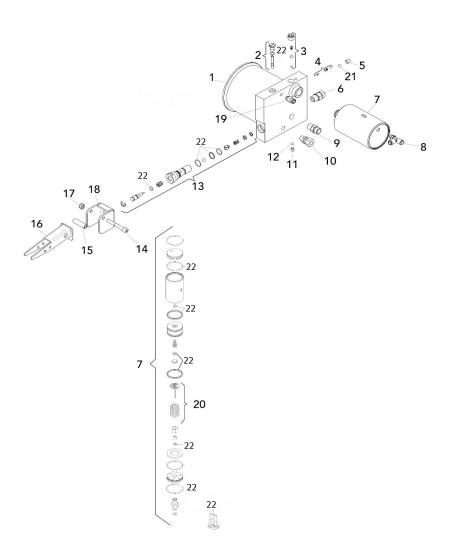

💮 www.sealey.co.uk

PPF301 Issue 2 13/07/17

| Item | Part No.    | Description           | Item | P |
|------|-------------|-----------------------|------|---|
| 1    | M0203000161 | HYDRULIC UNIT         | 12   | N |
| 2    | M0299000398 | OIL FILLER PLUG ASS'Y | 13   | N |
| 3    | BKD-09-C10  | PLUG ASS'Y            | 14   | Ρ |
| 4    | MG-2/C9     | SAFETY VALVE          | 15   | N |
| 5    | SB-8.0      | STEEL BALL 8.0mm      | 16   | N |
| 6    | M0407000016 | CONNECTOR             | 17   | E |
| 7    | MGN-20-C27  | PUMP COMPLETE         | 18   | N |
| 8    | M0407000011 | T-CONNECTOR           | 19   | N |
| 9    | KCK-15-2121 | CONNECTOR             | 20   | N |
| 10   | N20-3C-2052 | CONNECTOR             | 21   | N |
| 11   | M0401000072 | PLUG                  | 22   | N |

| Item | Part No.    | Description                |
|------|-------------|----------------------------|
| 12   | M040900003  | STEEL BALL                 |
| 13   | M0212000018 | RELEASE VALVE ASS'Y        |
| 14   | PB300-1469  | FIXING BOLT                |
| 15   | M0316000149 | FIXING BOLT SLEEVE         |
| 16   | M0219000031 | FOOT PEDAL BRACKET         |
| 17   | EF1.5-1318  | LOCK NUT                   |
| 18   | M0317000077 | FOOT PEDAL BRACKET SUPPORT |
| 19   | M0407000005 | CONNECTOR                  |
| 20   | N10-3-C8    | PUMP PISTON (c/w SPRING)   |
| 21   | N10-3/2264  | SCREW                      |
| 22   | M0905000003 | REPAIR KIT FOR PUMP        |