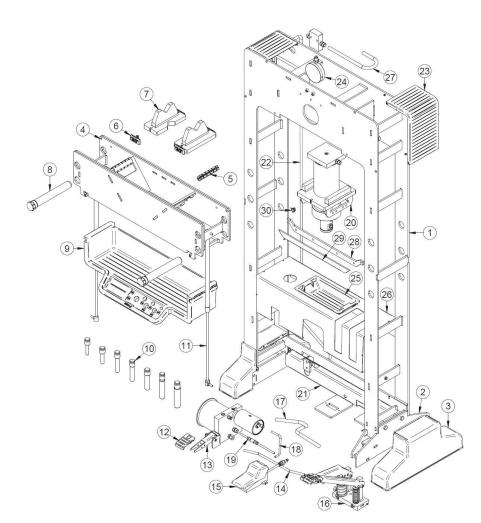

| Item | Part No.    | Description             |
|------|-------------|-------------------------|
| 1    | M0201000008 | FOOT FOR FRAME          |
| 2    | M0207000009 | FOOT FOR FRAME          |
| 3    | PR50-2329   | FOOT COVER              |
| 4    | M0299000408 | TABLE                   |
| 5    | M0299000360 | TABLE GRIP (RED)        |
| 6    | M0299000383 | V-BLOCK END COVER (RED) |
| 7    | M0299000405 | ARBOR PLATE             |
| 8    | M0299000425 | TABLE PIN (RED)         |
| 9    | A-5610      | PRESS PIN SUPPORT (RED) |
| 10   | A5600       | PRESS PIN SET           |
| 11   | M0499000041 | TABLE STRUT             |
| 12   | M0299000406 | RELEASE PEDAL (RED)     |
| 13   | M0299000399 | AIR & HYDRAULIC PUMP    |
| 14   | M0320000028 | HOSE (A)                |
| 15   | M0220000045 | AIR PUMP PEDAL          |

| Item | Part No.    | Description                         |
|------|-------------|-------------------------------------|
| 16   | M01090018   | FOOT PUMP ASS'Y                     |
| 17   | M0320000034 | HOSE (B)                            |
| 18   | M0320000030 | HOSE (C)                            |
| 19   | M0299000539 | HOSE (D)                            |
| 20   | M01080057   | COMPLETE RAM ASS'Y                  |
| 21   | M0299000536 | LOWER CROSS BEAM                    |
| 22   | M0320000031 | HOSE (E)                            |
| 23   | M0299000407 | SIDE COVER                          |
| 24   | M0319000034 | PRESSURE GAUGE 30tonne(TOP FITTING) |
| 25   | M0316000063 | BOTTOM TRAY (RED)                   |
| 26   | M0399000056 | LOWER CROSS BEAM COVER              |
| 27   | M0320000027 | GAUGE HOSE                          |
| 28   | M0311001270 | SLIDING SUPPORT BEAM (REAR)         |
| 29   | M0316000235 | SLIDING SUPPORT BEAM (FRONT)        |
| 30   | M0316000121 | CLIP                                |