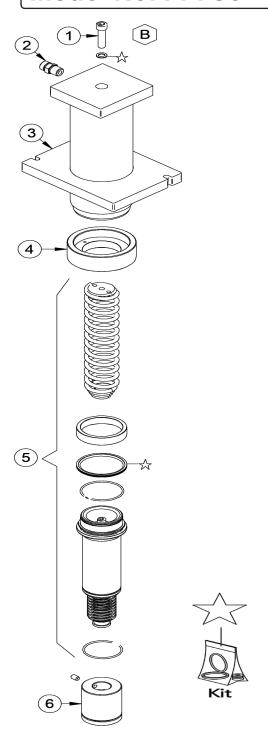

# **RAM PARTS**

| Item | Part No.    | Description     |
|------|-------------|-----------------|
| 1    | CMK-15/1383 | Screw           |
| 2    | KCK-15-2121 | Connector       |
| 3    | M0203000138 | Cylinder Casing |
| 4    | M0303000153 | Guide Ring      |

| Item | Part No.    | Description        |
|------|-------------|--------------------|
| 5    | M0211000051 | Ram                |
| 6    | KCK30A-C17M | Ram Head           |
|      | M0908000004 | Repair Kit For Ram |