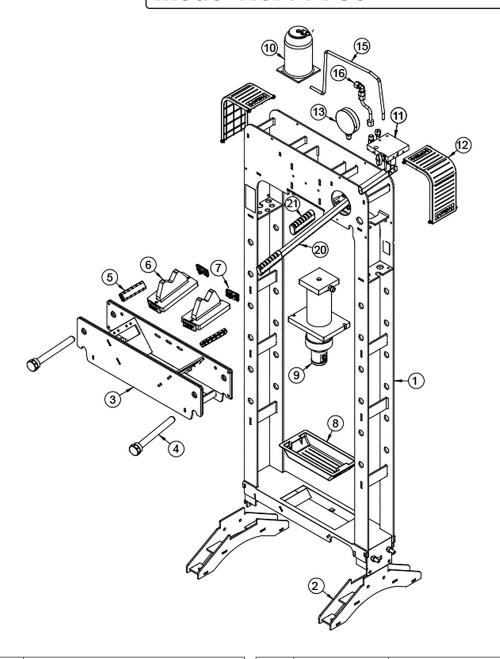

## **Premier Hydraulic Press 30tonne Floor Type**

**Model No: PPF30** 

| Item | Part No.    | Description               |
|------|-------------|---------------------------|
| 1    | M0204000058 | Frame For PPF20 & PPF30   |
| 2    | M0207000002 | Frame Foot                |
| 3    | M0299000349 | Table                     |
| 4    | M0299000350 | Table Support Pin (Red)   |
| 5    | M0299000360 | Table Grip (Red)          |
| 6    | M0299000347 | V-Block                   |
| 7    | M0299000418 | V-Block End Cover (Black) |
| 8    | M0316000063 | Bottom Tray (Red)         |
| 9    | M01080049   | Ram Ass'y for PPF30       |

| Item | Part No.    | Description                                     |
|------|-------------|-------------------------------------------------|
| 10   | M0209000003 | Oil Tank                                        |
| 11   | M01090015   | Pump Ass'y for PPF20 & PPF30                    |
| 12   | M0299000359 | Side Cover                                      |
| 13   | A-5601-30   | Pressure Gauge 30 tonne For PPF20 (btm fitting) |
| 15   | M0299000556 | Oil Tank/Pump Ass'y Hose                        |
| 16   | M0299000602 | Gauge Hose                                      |
| 20   | M0218000061 | Pumping Handle (Red)                            |
| 21   | M0316000176 | Pumping Handle Grip                             |