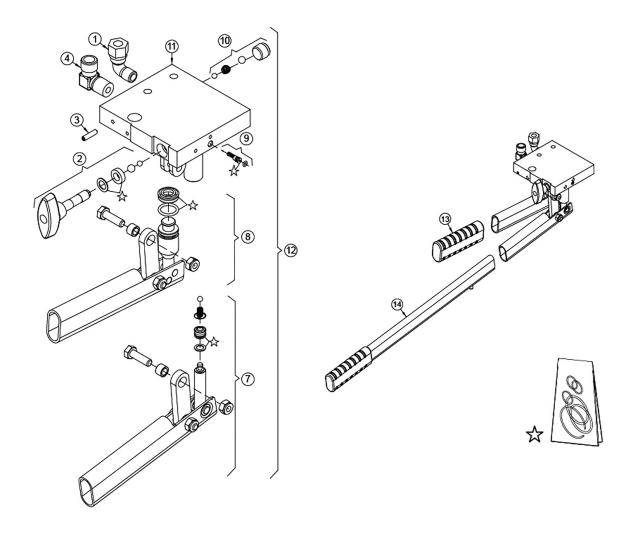

## **PUMP PARTS**

| Item | Part No.    | Description                     |
|------|-------------|---------------------------------|
| 1    | M0407000003 | Connector 'U'                   |
| 2    | BM04-C11M   | Release Knob Ass'y              |
| 3    | M0401000115 | Pin                             |
| 4    | M0407000004 | Elbow Connector                 |
| 7    | M0217000052 | Pumping Handle (Short)          |
| 8    | M0217000053 | Pumping Handle Complete (Short) |
| 9    | M099900004  | Safety Valve Ass'y              |

| Item | Part No.             | Description                                                             |
|------|----------------------|-------------------------------------------------------------------------|
| 10   | BKD-09-C10           | Plug Ass'y                                                              |
| 11   | M0203000132          | Pump Base                                                               |
| 12   | M01090015            | Pump Ass'y For PPF20 & PPF30                                            |
| 13   | M0316000176          | Pumping Handle Grip                                                     |
| 14   | M0218000061          | Pumping Handle (Red)                                                    |
|      | M0909000002          | Repair Kit for Pump                                                     |
|      | 10<br>11<br>12<br>13 | 10 BKD-09-C10 11 M0203000132 12 M01090015 13 M0316000176 14 M0218000061 |