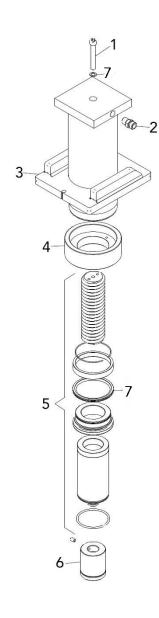

## Premier Air/Hydraulic Press 50tonne Floor Type with Sliding Ram and Foot Pedal **Model No: PPF501**

| Item | Part No.     | Description |
|------|--------------|-------------|
| 1    | CS-100A/1383 | SCREW       |
| 2    | M0407000016  | CONNECTOR   |
| 3    | M02030000164 | CYLINDER    |
| 4    | M0303000151  | GUIDE RING  |

| Item | Part No.    | Description        |
|------|-------------|--------------------|
| 5    | M0211000047 | RAM                |
| 6    | KCK30A-C17M | RAM HEAD           |
| 7    | M0908000005 | REPAIR KIT FOR RAM |