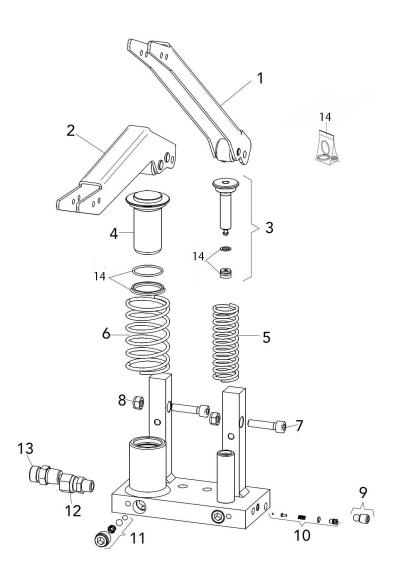

## Premier Air/Hydraulic Press 50tonne Floor Type with Sliding Ram and Foot Pedal **Model No: PPF501**

| Item | Part No.    | Description           |
|------|-------------|-----------------------|
| 1    | M0219000032 | LOW SPEED PUMP PEDAL  |
| 2    | TR300-C13   | HIGH SPEED PUMP PEDAL |
| 3    | M0213000010 | PLUNGER (SMALL)       |
| 4    | M0307000599 | PLUNGER (LARGE)       |
| 5    | M0314000199 | SPRING (SMALL)        |
| 6    | M0314000200 | SPRING (LARGE)        |
| 7    | CS20A-1263  | FIXING BOLT           |

| Item | Part No.    | Description                    |
|------|-------------|--------------------------------|
| 8    | EF1.5-1318  | LOCK NUT                       |
| 9    | N10-3/2264  | SCREW                          |
| 10   | MG-2/C9     | SAFETY VALVE                   |
| 11   | BKD-09-C10  | PLUG ASS'Y                     |
| 12   | N203C-2052  | CONNECTOR                      |
| 13   | KCK-15-2121 | CONNECTOR                      |
| 14   | М0909000004 | REPAIR KIT FOR FOOT PUMP ASS'Y |