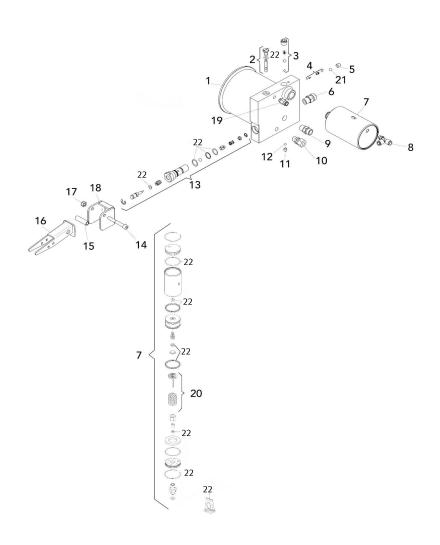

## Premier Air/Hydraulic Press 50tonne Floor Type with Sliding Ram and Foot Pedal **Model No: PPF501**

| Item | Part No.    | Description           |
|------|-------------|-----------------------|
| 1    | M0203000161 | HYDRULIC UNIT         |
| 2    | M0299000398 | OIL FILLER PLUG ASS'Y |
| 3    | BKD-09-C10  | PLUG ASS'Y            |
| 4    | MG-2/C9     | SAFETY VALVE          |
| 5    | SB-8.0      | STEEL BALL 8.0mm      |
| 6    | M0407000016 | CONNECTOR             |
| 7    | MGN-20-C27  | PUMP COMPLETE         |
| 8    | M0407000011 | T-CONNECTOR           |
| 9    | KCK-15-2121 | CONNECTOR             |
| 10   | N20-3C-2052 | CONNECTOR             |
| 11   | M0401000072 | PLUG                  |

| Item | Part No.    | Description                |
|------|-------------|----------------------------|
| 12   | M0409000003 | STEEL BALL                 |
| 13   | M0212000018 | RELEASE VALVE ASS'Y        |
| 14   | PB300-1469  | FIXING BOLT                |
| 15   | M0316000149 | FIXING BOLT SLEEVE         |
| 16   | M0219000031 | FOOT PEDAL BRACKET         |
| 17   | EF1.5-1318  | LOCK NUT                   |
| 18   | M0317000077 | FOOT PEDAL BRACKET SUPPORT |
| 19   | M0407000005 | CONNECTOR                  |
| 20   | N10-3-C8    | PUMP PISTON (c/w SPRING)   |
| 21   | N10-3/2264  | SCREW                      |
| 22   | M0905000003 | REPAIR KIT FOR PUMP        |