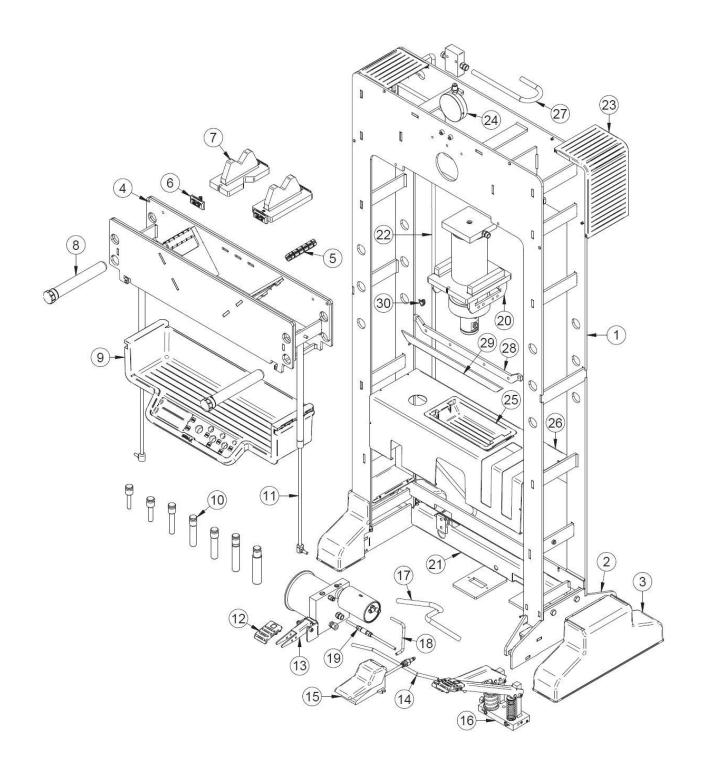

## Premier Air/Hydraulic Press 50tonne Floor Type with Sliding Ram and Foot Pedal Model No: PPF501

| Item | Part No.    | Description             |
|------|-------------|-------------------------|
| 1    | M0201000007 | FRAME                   |
| 2    | M0201000008 | FOOT FOR FRAME          |
| 3    | PR50-2329   | FOOT COVER              |
| 4    | M0299000400 | TABLE                   |
| 5    | M0299000360 | TABLE GRIP (RED)        |
| 6    | M0299000383 | V-BLOCK END COVER (RED) |
| 7    | M0299000405 | ARBOR PLATE             |
| 8    | M0299000370 | TABLE PIN (RED)         |
| 9    | A-5610      | PRESS PIN SUPPORT (RED) |
| 10   | A5600       | PRESS PIN SET           |
| 11   | M0499000040 | TABLE STRUT             |
| 12   | M0299000406 | RELEASE PEDAL (RED)     |
| 13   | M0299000399 | AIR & HYDRAULIC PUMP    |
| 14   | M0320000028 | HOSE (A)                |
| 15   | M0220000045 | AIR PUMP PEDAL          |

| Item | Part No.    | Description                         |
|------|-------------|-------------------------------------|
| 16   | M01090018   | FOOT PUMP ASS'Y FOR PPF301 & PPF501 |
| 17   | M0320000034 | HOSE (B)                            |
| 18   | M0320000030 | HOSE (C)                            |
| 19   | M0299000539 | HOSE (D)                            |
| 20   | M01080056   | COMPLETE RAM ASS'Y                  |
| 21   | M0299000536 | LOWER CROSS BEAM                    |
| 22   | M0320000031 | HOSE (E)                            |
| 23   | M0299000407 | SIDE COVER                          |
| 24   | M0319000033 | PRESSURE GAUGE 50tonne(TOP FITTING) |
| 25   | M0316000063 | BOTTOM TRAY (RED)                   |
| 26   | M0399000056 | LOWER CROSS BEAM COVER              |
| 27   | M0320000027 | GAUGE HOSE                          |
| 28   | M0311001270 | SLIDING SUPPORT BEAM (REAR)         |
| 29   | M0316000235 | SLIDING SUPPORT BEAM (FRONT)        |
| 30   | M0316000121 | CLIP                                |