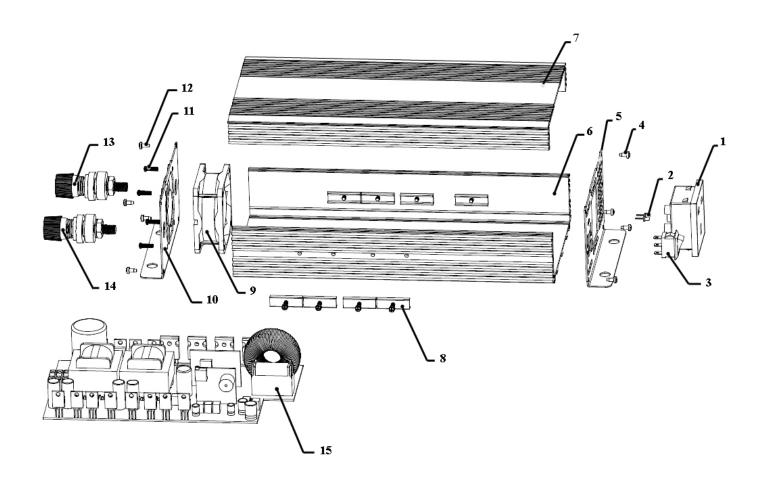

## **Power Inverter Pure Sine Wave 800W 12V** DC - 230V 50Hz

**Model No: PSI800** 

| Item | Part No.   | Description     |
|------|------------|-----------------|
| 1    | PSI1000.01 | SOCKET          |
| 2    | PSI1000.02 | INDICATOR LIGHT |
| 3    | PSI1000.03 | SWITCH          |
| 4    | PSI1000.04 | SCREW FOR PANEL |
| 5    | PSI1000.05 | FRONT PANEL     |
| 6    | PSI800.06  | LOWER PANEL     |
| 7    | PSI800.07  | UPPER PANEL     |
| 8    | PSI800.08  | SIDE COVER      |

| Item | Part No.   | Description         |
|------|------------|---------------------|
| 9    | PSI1000.09 | FAN                 |
| 10   | PSI1000.10 | FAN COVER           |
| 11   | PSI1000.11 | SCREW               |
| 12   | PSI1000.04 | SCREW FOR PANEL     |
| 13   | PSI1000.13 | TERMINAL (POSITIVE) |
| 14   | PSI1000.14 | TERMINAL (NEGATIVE) |
| 15   | PSI800.15  | CIRCUIT BOARD       |