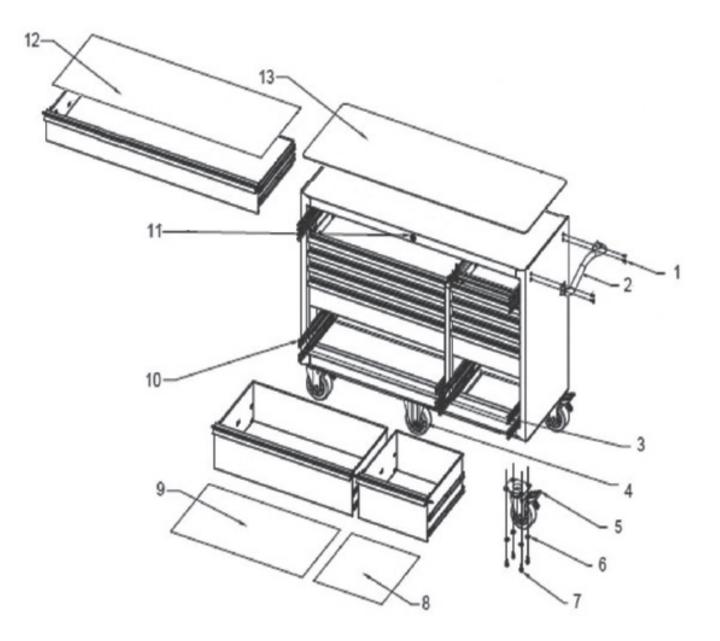

## Parts Information: Rollcab 11 Drawer 1425mm Heavy-Duty Black Model No: PTB142511

| Item | Part No.   | Description                       |
|------|------------|-----------------------------------|
| 1    | SS612.S    | Hex head set screw m6x12mm single |
| 2    | PTB-306061 | Cabinet handle                    |
| 3    | PTB-300169 | Bearing slide (R)                 |
| 4    | PTB-302190 | Rigid castor                      |
| 5    | PTB-302189 | Wheel,swivel castor               |
| 6    | PTB-324002 | Washer                            |
| 7    | PTB-321024 | Hex bolt (m8x20)                  |
| 8    | PTB-550014 | Drawer liner 430x410mm            |
| 9    | PTB-550003 | Drawer liner 840x435mm            |

| Item | Part No.    | Description                            |
|------|-------------|----------------------------------------|
| 10   | PTB-300168  | Bearing slide (L)                      |
| 11   | PTB-304007  | Lock and key (number 1201)             |
|      | PTB-304007A | Lock and key (number 1202) (NOT SHOWN) |
|      | PTB-304007B | Lock and key (number 1203) (NOT SHOWN) |
|      | PTB-304007C | Lock and key (number 1204) (NOT SHOWN) |
| 12   | PTB-550019  | Drawer liner 1035x435mm                |
| 13   | PTB-570493  | Top panel                              |
|      | PTB-310157  | Sealey zinc badge (NOT SHOWN)          |
|      | PTB-310158  | Premier zinc badge (NOT SHOWN)         |