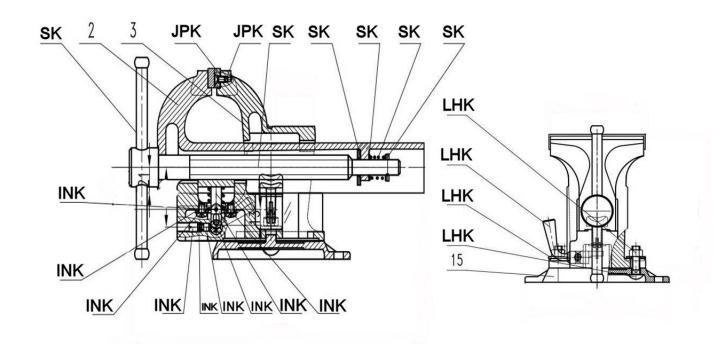

## Vice 100mm Quick Action Swivel Base SG

**Model No: QAVE100** 

| Item | Part No.    | Description               |
|------|-------------|---------------------------|
| INK  | QAVE100.INK | INSIDE NUT KIT            |
| JPK  | QAVE100.JPK | JAW FACE PLATE KIT (PAIR) |
| LHK  | QAVE100.LHK | LOCKING HANDLE KIT        |
| SK   | QAVE100.SK  | SPINDLE KIT               |

| Item | Part No.   | Description |
|------|------------|-------------|
| 2    | QAVE100.02 | FRONT JAW   |
| 3    | QAVE100.03 | BACK JAW    |
| 15   | QAVE100.15 | SWIVEL BASE |

NOTE: It is our policy to continually improve products and as such we reserve the right to alter data, specifications and component parts without prior notice. IMPORTANT: No liability is accepted for incorrect use of product.