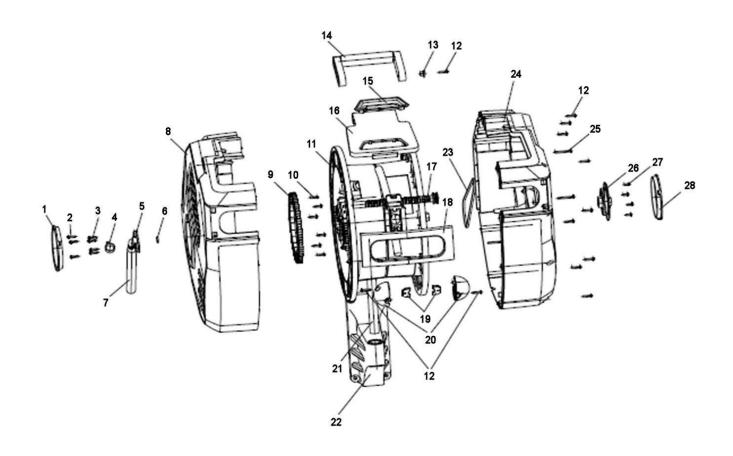

## **Auto Rewind Control Garden Hose Reel**

**Model No: RWH20** 

| Item | Part No. | Description          |
|------|----------|----------------------|
| 1    | RWH30.01 | LEFT SIDE COVER      |
| 2    | RWH20.02 | SCREW (M5X10)        |
| 3    | RWH20.03 | SCREW (M4X10)        |
| 4    | RWH30.04 | HOSE CLIP            |
| 5    | RWH30.05 | INLET                |
| 6    | RWH30.06 | SEAL RING            |
| 7    | RWH30.07 | INLET HOSE           |
| 8    | RWH20.08 | LEFT CASING ASSEMBLY |
| 9    | RWH30.09 | GEAR WHEEL (LARGE)   |
| 10   | RWH20.10 | SCREW (ST4X18)       |
| 11   | RWH20.11 | DRUM ASSEMBLY        |
| 12   | RWH20.12 | SCREW (ST4X25)       |
| 13   | RWH20.13 | WASHER FOR HANDLE    |
| 14   | RWH30.14 | HANDLE               |
| 15   | RWH30.15 | TOP COVER FOR HANDLE |

| Item | Part No. | Description                      |
|------|----------|----------------------------------|
| 16   | RWH30.16 | TOP COVER                        |
| 17   | RWH20.17 | HOSE GUIDE SYSTEM                |
| 18   | RWH20.18 | FRONT COVER.                     |
| 19   | RWH30.19 | BUSHING                          |
| 20   | RWH30.20 | STOP BALL (2 HALVES)             |
| 21   | RWH20.21 | STAINLESS TUBE                   |
| 22   | RWH30.22 | MOUNTING BRACKET                 |
| 23   | RWH20.23 | BELT,RIBBED PLASTIC              |
| 24   | RWH20.24 | RIGHT CASING ASSEMBLY            |
| 25   | RWH20.25 | SCREW (ST4X40)                   |
| 26   | RWH30.26 | PRELOAD WHEEL                    |
| 27   | RWH20.27 | SCREW (ST4X10)                   |
| 28   | RWH30.28 | RIGHT SIDE COVER                 |
|      | RWH30.30 | FREE STOP ASSEMBLY (NOT SHOWN)   |
|      | RWH30.31 | SLOW RETURN ASSEMBLY (NOT SHOWN) |