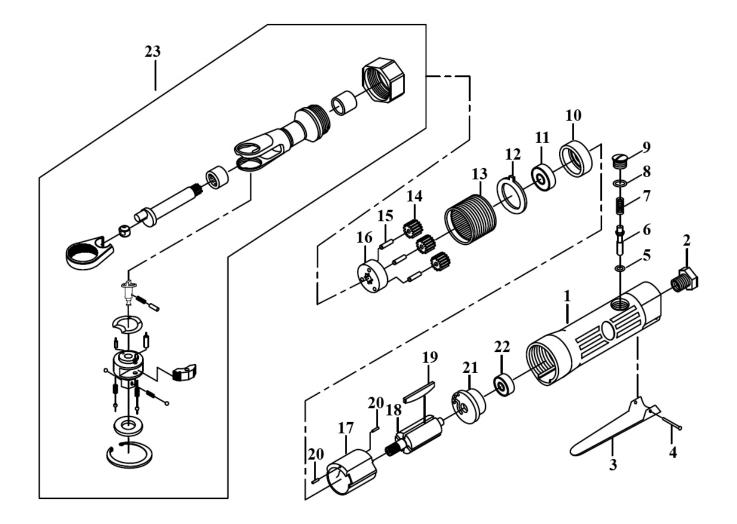

## Parts Information: Air Ratchet Wrench 1/2"Sq Drive **Model No: S01004**

| Item | Part No.   | Description         |
|------|------------|---------------------|
| 1    | S01004.01  | HOUSING             |
| 2    | SA28.V2-32 | AIR INLET CONNECTOR |
| 3    | SA28.V2-31 | TRIGGER             |
| 4    | S01004.04  | RIVET               |
| 5    | SA28.V2-33 | O-RING (3.2*1.9)    |
| 6    | SA28.V2-34 | STEM                |
| 7    | SA28.V2-35 | SPRING              |
| 8    | S01004.08  | O-RING              |
| 9    | S01004.09  | NUT                 |
| 10   | SA28.V2-22 | FRONT CYLINDER HEAD |
| 11   | B/608ZZ    | BEARING 608ZZ       |
| 12   | S01004.12  | WASHER              |

| Item | Part No.   | Description           |
|------|------------|-----------------------|
| 13   | S01004.13  | GEAR RING             |
| 14   | SA28.V2-18 | PLANET GEAR           |
| 15   | SA28.V2-17 | GEAR PIN              |
| 16   | SA28.V2-16 | GEAR PLATE            |
| 17   | SA28.V2-24 | CYLINDER              |
| 18   | SA28.V2-25 | ROTOR                 |
| 19   | S01004.19  | ROTOR BLADE           |
| 20   | S01004.20  | STRAIGHT PIN          |
| 21   | S01004.21  | REAR PLATE            |
| 22   | B/626ZZ    | BEARING 626ZZ         |
| 23   | S01004.23  | RATCHET HEAD KIT 1/2" |