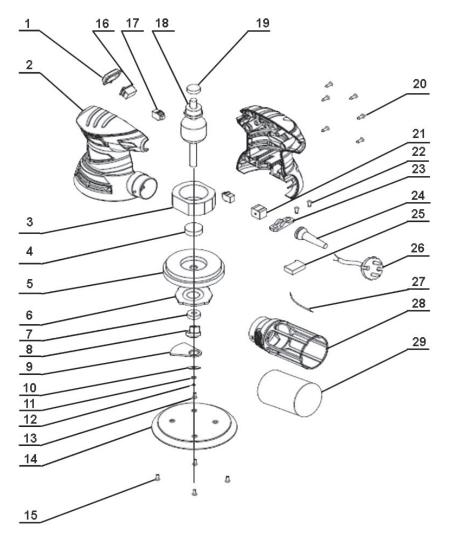

## **Dual Action Palm Sander Ø125mm** 240W/230V

Model No: S0125

| Item | Part No. | Description            |
|------|----------|------------------------|
| 1    | S0125.01 | Switch Cover           |
| 2    | S0125.02 | Housing Complete       |
| 3    | S0125.03 | Stator                 |
| 4    | S0125.04 | Bearing                |
| 5    | S0125.05 | Plastic Fan            |
| 6    | S0125.06 | Bearing Block          |
| 7    | S0125.07 | Bearing                |
| 8    | S0125.08 | Shaft                  |
| 9    | S0125.09 | Balance Block          |
| 10   | S0125.10 | Washer                 |
| 11   | S0125.11 | Washer                 |
| 12   | S0125.12 | Spring                 |
| 13   | S0125.13 | Screw                  |
| 14   | S0125.14 | Backing Pad 125mm dia. |
| 15   | S0125.15 | Screw                  |

| Item | Part No. | Description        |
|------|----------|--------------------|
| 16   | S0125.16 | Switch             |
| 17   | S0125.17 | Carbon Brush Ass'y |
| 18   | S0125.18 | Rotor              |
| 19   | S0125.19 | Bearing            |
| 20   | S0125.20 | Housing Screw      |
| 21   | S0125.21 | Terminal           |
| 22   | S0125.22 | Screw              |
| 23   | S0125.23 | Cord Grip          |
| 24   | S0125.24 | Cord Sleeve        |
| 25   | S0125.25 | Capacitor          |
| 26   | S0125.26 | Power Cord & Plug  |
| 27   | S0125.27 | Wire               |
| 28   | S0125.28 | Dust Bag Support   |
| 29   | S0125.29 | Dust Bag           |