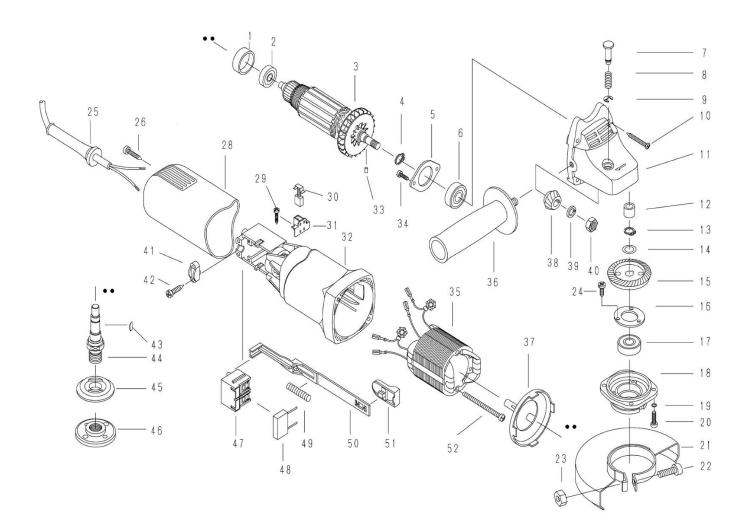

## Parts Information: Angle Grinder Ø115mm 600W/230V Model No: S0530.V2

| Item | Part No.    | Description                     | Iten | n Part N |
|------|-------------|---------------------------------|------|----------|
| 1    | S0530.V2-01 | RUBBER BEARING SLEEVE           | 28   | S0530    |
| 2    | B/607ZZ     | BEARING 607ZZ                   | 29   | S0530    |
| 3    | S0530.V2-03 | ROTOR                           | 30   | S0530    |
| 4    | S0530.V2-04 | RETAINING RING                  | 31   | S0530    |
| 5    | S0530.V2-05 | BEARING COVER                   | 32   | S0530    |
| 6    | B/6000ZZ    | BEARING 6000ZZ                  | 33   | S0530    |
| 7    | S0530.V2-07 | STOP PIN                        | 34   | S0530    |
| 8    | S0530.V2-08 | SPRING                          | 35   | S0530    |
| 9    | S0530.V2-09 | SPLIT BAFFLE RING               | 36   | S0530    |
| 10   | S0530.V2-10 | RD HEAD S/T SCREW M4X18         | 37   | S0530    |
| 11   | S0530.V2-11 | GEAR BOX                        | 38   | S0530    |
| 12   | S0530.V2-12 | COLLAR                          | 39   | SWM8     |
| 13   | S0530.V2-13 | RETAINING RING                  | 40   | S0530    |
| 14   | S0530.V2-14 | CRINKLE WASHER                  | 41   | S0530    |
| 15   | S0530.V2-15 | BIG GEAR                        | 42   | S0530    |
| 16   | S0530.V2-16 | BEARING COVER                   | 43   | S0530    |
| 17   | B/6000ZZ    | BEARING 6000ZZ                  | 44   | S0530    |
| 18   | S0530.V2-18 | FRONT COVER                     | 45   | S0530    |
| 19   | S0530.V2-19 | WASHER                          | 46   | S0530    |
| 20   | MSP412.S    | MACHINE SCREW PAN HEAD PHILLIPS | 47   | S0530    |
|      |             | M4x12mm                         | 48   | SG125    |
| 21   | S0530.V2-21 | GUARD                           | 49   | S0530    |
| 22   | S0530.V2-22 | ALLEN SCREW                     | 50   | S0530    |
| 23   | S0530.V2-23 | SQUARE NUT                      | 51   | S0530    |
| 24   | S0530.V2-24 | SCREW                           | 52   | MSP4     |
| 25   | S0530.V2-25 | CABLE SLEEVE                    |      |          |
| 26   | S0530.V2-26 | RD HEAD S/T SCREW M4X12         |      | SG115.   |
|      |             |                                 |      |          |

|      | Destal      | Provide the second s |
|------|-------------|-----------------------------------------------------------------------------------------------------------------|
| Item | Part No.    | Description                                                                                                     |
| 28   | S0530.V2-28 | REAR HOUSING                                                                                                    |
| 29   | S0530.V2-29 | RD HEAD S/T SCREW M3X8                                                                                          |
| 30   | S0530.V2-30 | CARBON BRUSH (SINGLE)                                                                                           |
| 31   | S0530.V2-31 | BRUSH HOLDER                                                                                                    |
| 32   | S0530.V2-32 | MAIN HOUSING                                                                                                    |
| 33   | S0530.V2-33 | ROLLER                                                                                                          |
| 34   | S0530.V2-34 | MACHINE SCREW M4x6                                                                                              |
| 35   | S0530.V2-35 | STATOR                                                                                                          |
| 36   | S0530.V2-36 | HANDLE                                                                                                          |
| 37   | S0530.V2-37 | FAN SHROUD                                                                                                      |
| 38   | S0530.V2-38 | SMALL GEAR                                                                                                      |
| 39   | SWM8.SB     | SPRING WASHER M8 BLACK(SINGLE)                                                                                  |
| 40   | S0530.V2-40 | LOCK NUT                                                                                                        |
| 41   | S0530.V2-41 | CABLE PRESS PLATE                                                                                               |
| 42   | S0530.V2-42 | SCREW                                                                                                           |
| 43   | S0530.V2-43 | PIN                                                                                                             |
| 44   | S0530.V2-44 | SHAFT                                                                                                           |
| 45   | S0530.V2-45 | LOWER PRESS PLATE                                                                                               |
| 46   | S0530.V2-46 | UPPER PRESS PLATE                                                                                               |
| 47   | S0530.V2-47 | SWITCH                                                                                                          |
| 48   | SG125.28    | CONDENSER 22uf 250v 275v 25x15                                                                                  |
| 49   | S0530.V2-49 | SPRING                                                                                                          |
| 50   | S0530.V2-50 | SWITCH PULL ROD                                                                                                 |
| 51   | S0530.V2-51 | SWITCH PUSH BOARD                                                                                               |
| 52   | MSP450.S    | MACHINE SCREW PAN HEAD PHILLIPS<br>M4x50mm                                                                      |
|      | SG115.V2-53 | PIN SPANNER (NOT SHOWN)                                                                                         |