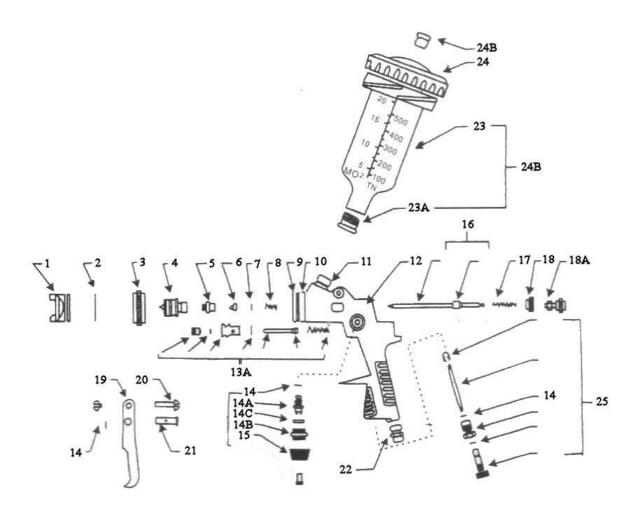

## Spray Gun Gravity Feed 1.4mm Set-Up Model No: S641G

| Item | Part No.  | Description                   |
|------|-----------|-------------------------------|
| 1    | S641G.01  | NOZZLE 1.4mm                  |
| 2    | S642G.02  | RING                          |
| 3    | S642G.03  | AIR CAP                       |
| 4    | S641G.04  | FLUID NOZZLE 1.4mm            |
| 5    | S642G.05  | PACKING SCREW FOR NEEDLE      |
| 6    | S642G.06  | TEFLON SEAL                   |
| 7    | S642G.07  | WASHER                        |
| 8    | S642G.08  | SPRING                        |
| 9    | S642G.09  | BRASS RING                    |
| 10   | S642G.10  | GASKET                        |
| 11   | S642G.11  | CONNECTOR FOR FLUID CONTAINER |
| 12   | S642G.12  | GUN BODY                      |
| 13A  | S642G.13A | AIR VALVE ASS'Y               |
| 14   | S642G.14  | WASHER                        |
| 14A  | S642G.14A | SPRAY REGULATING SCREW        |
| 14B  | S642G.14B | SPRAY REGULATING NUT          |

| Item | Part No.  | Description                 |
|------|-----------|-----------------------------|
| 14C  | S642G.14C | C-RING                      |
| 15   | S642G.15  | FLUID ADJUSTMENT KNOB       |
| 16   | S641G.16  | PAINT NEEDLE COMPLETE 1.4mm |
| 17   | S642G.17  | NEEDLE SPRING               |
| 18   | S642G.18  | SCREW NUT                   |
| 18A  | S642G.18A | FLUID CONTROL KNOB          |
| 19   | S642G.19  | TRIGGER                     |
| 20   | S642G.20  | SCREW                       |
| 21   | S642G.21  | TRIGGER PIN                 |
| 22   | S642G.22  | AIR ADAPTOR 1/4"            |
| 23   | S642G.23  | FLUID POT                   |
| 23A  | S642G.23A | ADAPTOR                     |
| 24   | S642G.24  | FLUID POT COVER             |
| 24B  | S642G.24B | FLUID POT ASS'Y             |
| 25   | S642G.25  | AIR ADJUSTING VALVE ASS'Y   |