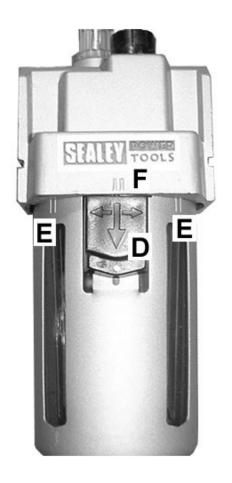

## Parts Information:

## Air Filter/Regulator Max Airflow 140cfm Model No: SA206FR







| Item | Part No. | Description                       |
|------|----------|-----------------------------------|
|      | SA206.B  | BOWL (FILTER)                     |
|      | SA206.G  | GAUGE 150psi 50mm OD rear fitting |
|      | SA206.PR | PLASTIC RING                      |

| Item | Part No.  | Description                     |
|------|-----------|---------------------------------|
|      | SA206.WB1 | WALL BRACKET (FILTER/REGULATOR) |
|      | SA206.R   | REGULATOR KNOB                  |

NOTE: It is our policy to continually improve products and as such we reserve the right to alter data, specifications and component parts without prior notice. IMPORTANT: No liability is accepted for incorrect use of product.

WARRANTY: Guarantee is 12 months from purchase date, proof of which w