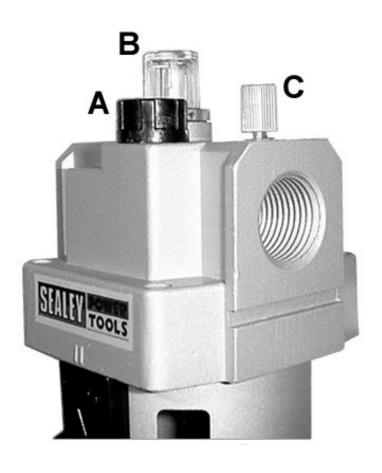

## Parts Information:

## Air Filter/Regulator Max Airflow 140cfm Model No: SA206FR







| Item | Part No. | Description                       |
|------|----------|-----------------------------------|
|      | SA206.B  | BOWL (FILTER)                     |
|      | SA206.G  | GAUGE 150psi 50mm OD rear fitting |
|      | SA206.PR | PLASTIC RING                      |

| Item | Part No.  | Description                     |
|------|-----------|---------------------------------|
|      | SA206.WB1 | WALL BRACKET (FILTER/REGULATOR) |
|      | SA206.R   | REGULATOR KNOB                  |

NOTE: It is our policy to continually improve products and as such we reserve the right to alter data, specifications and component parts without prior notice. IMPORTANT: No liability is accepted for incorrect use of product.

WARRANTY: Guarantee is 12 months from purchase date, proof of which