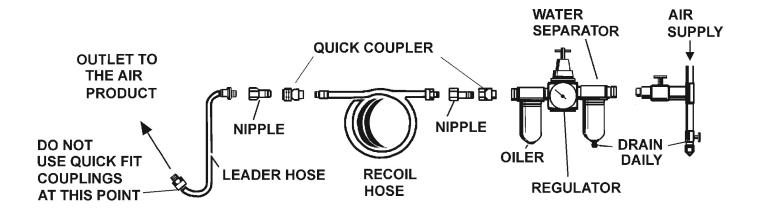

## Parts Information:

## Air Filter/Regulator Max Airflow 140cfm Model No: SA206FR







| Item | Part No. | Description                       |
|------|----------|-----------------------------------|
|      | SA206.B  | BOWL (FILTER)                     |
|      | SA206.G  | GAUGE 150psi 50mm OD rear fitting |
|      | SA206.PR | PLASTIC RING                      |

| Item | Part No.  | Description                     |
|------|-----------|---------------------------------|
|      | SA206.WB1 | WALL BRACKET (FILTER/REGULATOR) |
|      | SA206.R   | REGULATOR KNOB                  |

NOTE: It is our policy to continually improve products and as such we reserve the right to alter data, specifications and component parts without prior notice. IMPORTANT: No liability is accepted for incorrect use of product.

WARRANTY: Guarantee is 12 months from purchase date, proof of whi