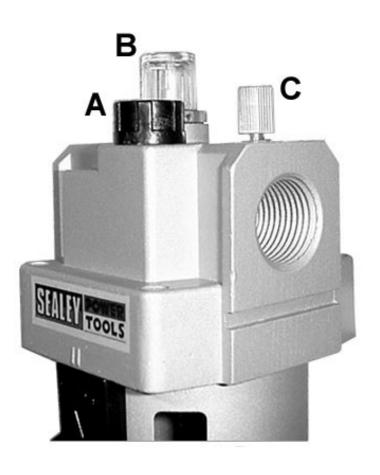

## Air Filter/Regulator Auto Drain Max Airflow 140cfm

**Model No: SA206FRAD** 

| Item | Part No. | Description                       |
|------|----------|-----------------------------------|
|      | SA206.B  | BOWL (FILTER)                     |
|      | SA206.G  | GAUGE 150psi 50mm OD rear fitting |
|      | SA206.PR | PLASTIC RING                      |

| Item | Part No.  | Description                     |
|------|-----------|---------------------------------|
|      | SA206.WB1 | WALL BRACKET (FILTER/REGULATOR) |
|      | SA206.R   | REGULATOR KNOB                  |