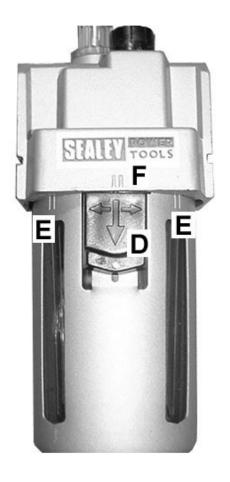

## Air Filter/Regulator Auto Drain Max Airflow 140cfm

**Model No: SA206FRAD** 

| Item | Part No. | Description                       |
|------|----------|-----------------------------------|
|      | SA206.B  | BOWL (FILTER)                     |
|      | SA206.G  | GAUGE 150psi 50mm OD rear fitting |
|      | SA206.PR | PLASTIC RING                      |

| Item | Part No.  | Description                     |
|------|-----------|---------------------------------|
|      | SA206.WB1 | WALL BRACKET (FILTER/REGULATOR) |
|      | SA206.R   | REGULATOR KNOB                  |