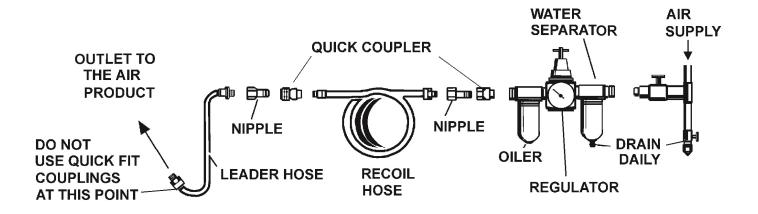

## Air Filter/Regulator Auto Drain Max Airflow 140cfm

**Model No: SA206FRAD** 

| Item | Part No. | Description                       |
|------|----------|-----------------------------------|
|      | SA206.B  | BOWL (FILTER)                     |
|      | SA206.G  | GAUGE 150psi 50mm OD rear fitting |
|      | SA206.PR | PLASTIC RING                      |

| Item | Part No.  | Description                     |
|------|-----------|---------------------------------|
|      | SA206.WB1 | WALL BRACKET (FILTER/REGULATOR) |
|      | SA206.R   | REGULATOR KNOB                  |