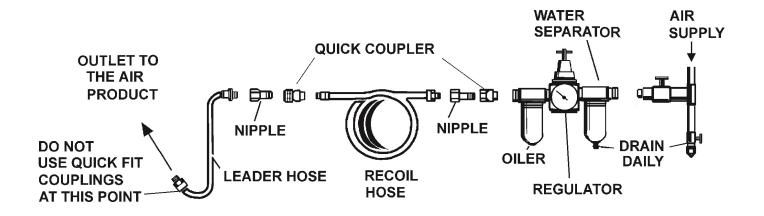

## Parts Information:

## Air Regulator Max Airflow 210cfm **Model No: SA206R**

| Item | Part No. | Description                       |
|------|----------|-----------------------------------|
|      | SA206.G  | GAUGE 150psi 50mm OD rear fitting |
|      | SA206.PR | PLASTIC RING                      |

| Item | Part No.  | Description                     |
|------|-----------|---------------------------------|
|      | SA206.WB1 | WALL BRACKET (FILTER/REGULATOR) |
|      | SA206.R   | REGULATOR KNOB                  |