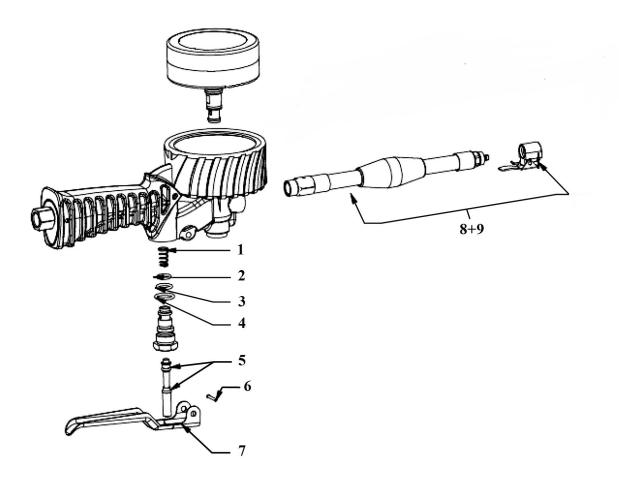

## Parts Information: Digital Tyre Inflator with Clip-On Connector Model No: SA392

| Item | Part No. | Description | Item | Part No.    | Desc  |
|------|----------|-------------|------|-------------|-------|
| 1    | SA392.01 | SPRING      | 5    | SA392.05    | O-RIN |
| 2    | SA392.02 | O-RING      | 6    | SA392.06    | PIN   |
| 3    | SA392.03 | O-RING      | 7    | SA392.07    | LEVE  |
| 4    | SA392.04 | O-RING      | 8+9  | SA392.08+09 | HOSE  |

| Item | Part No.    | Description |
|------|-------------|-------------|
| 5    | SA392.05    | O-RING      |
| 6    | SA392.06    | PIN         |
| 7    | SA392.07    | LEVER       |
| 8+9  | SA392.08+09 | HOSE SET    |