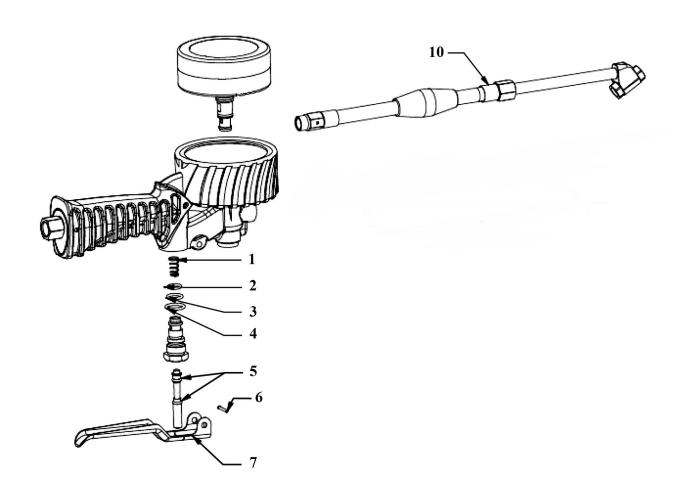

## Digital Tyre Inflator with Twin Push-On Connector

**Model No: SA393** 

| Item | Part No. | Description |
|------|----------|-------------|
| 1    | SA392.01 | SPRING      |
| 2    | SA392.02 | O-RING      |
| 3    | SA392.03 | O-RING      |
| 4    | SA392.04 | O-RING      |

| Item | Part No. | Description |
|------|----------|-------------|
| 5    | SA392.05 | O-RING      |
| 6    | SA392.06 | PIN         |
| 7    | SA392.07 | LEVER       |
| 10   | SA393.10 | HOSE SET    |