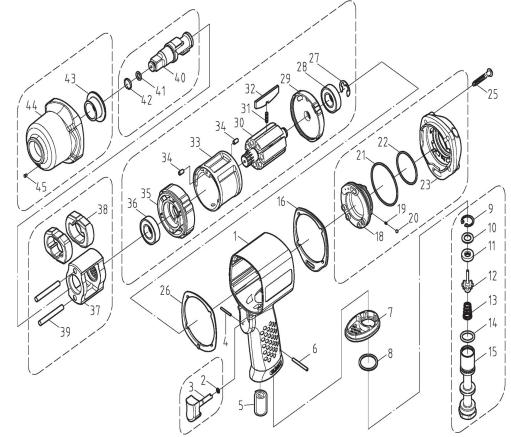

## Parts Information: Air Impact Wrench 1/2"Sq Drive Twin Hammer Model No: SA6007

| ltem | Part No.  | Description            | Item | Part No.  | Description            |
|------|-----------|------------------------|------|-----------|------------------------|
| 1    | SA6007.01 | HOUSING                | 25   | SA6007.25 | SCREW (4pcs/SET)       |
| 2    | SA6007.02 | O-RING                 | 26   | SA6007.26 | FRONT GASKET           |
| 3    | SA6007.03 | TRIGGER                | 27   | SA6007.27 | E-RING                 |
| 4    | SA6007.04 | SPRING PIN             | 28   | SA6007.28 | BALL BEARING           |
| 5    | SA6007.05 | MUFFLER FILTER         | 29   | SA6007.29 | REAR PLATE             |
| 6    | SA6007.06 | SPRING PIN             | 30   | SA6007.30 | ROTOR                  |
| 7    | SA6007.07 | EXHAUST DEFLECTOR      | 31   | SA6007.31 | SPRING (7pcs/SET)      |
| 8    | SA6007.08 | WASHER                 | 32   | SA6007.32 | ROTOR BLADE (7pcs/SET) |
| 9    | SA6007.09 | RETAINING RING         | 33   | SA6007.33 | CYLINDER               |
| 10   | SA6007.10 | WASHER                 | 34   | SA6007.34 | SPRING PIN             |
| 11   | SA6007.11 | OIL SEAL               | 35   | SA6007.35 | FRONT PLATE            |
| 12   | SA6007.12 | PIN VALVE ROD          | 36   | SA6007.36 | BALL BEARING           |
| 13   | SA6007.13 | CONE SPRING            | 37   | SA6007.37 | HAMMER CAGE            |
| 14   | SA6007.14 | O-RING                 | 38   | SA6007.38 | HAMMER (2pcs/SET)      |
| 15   | SA6007.15 | 1/4" AIR INLET ADAPTOR | 39   | SA6007.39 | HAMMER PIN (2pcs/SET)  |
| 16   | SA6007.16 | REAR GASKET            | 40   | SA6007.40 | ANVIL 1/2"             |
| 18   | SA6007.18 | REVERSE LEVER          | 41   | SA6007.41 | O-RING                 |
| 19   | SA6007.19 | SPRING                 | 42   | SA6007.42 | ANVIL RETAINER         |
| 20   | SA6007.20 | STEEL BALL             | 43   | SA6007.43 | ANVIL BUSHING 1/2"     |
| 21   | SA6007.21 | O-RING                 | 44   | SA6007.44 | FRONT CASING           |
| 22   | SA6007.22 | O-RING                 | 45   | SA6007.45 | GREASE NIPPLE          |
| 23   | SA6007.23 | REAR COVER             |      |           |                        |