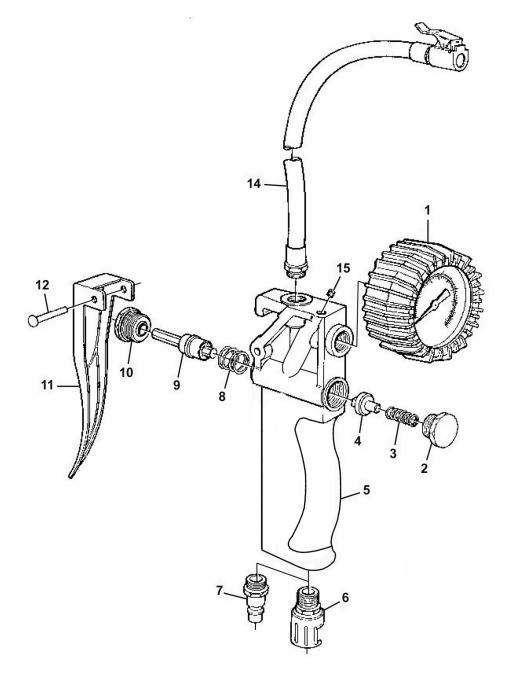

## Professional Tyre Inflator with Clip-On Connector

Model No: SA930.V3

| Item | Part No.    | Description                                     |
|------|-------------|-------------------------------------------------|
| 1    | SA930.01A   | GAUGE 170Psi, 63mm OD, REAR FITTING             |
|      | SA930.01B   | GAUGE 174psi, 80mm OD, REAR FITTING (NOT SHOWN) |
| 2    | SA930.02    | SCREW CAP                                       |
| 3    | SA930.03    | SPRING                                          |
| 4    | SA930.04    | VALVE                                           |
| 5    | SA930.V3-05 | HANDLE                                          |
| 6    | SA930.06    | CONNECTION                                      |

| Item | Part No. | Description              |
|------|----------|--------------------------|
| 7    | SA930.07 | INLET(SO)                |
| 8    | SA930.08 | TRIGGER SPRING           |
| 9    | SA930.09 | TRIGGER VALVE            |
| 10   | SA930.10 | TRIGGER CAP              |
| 11   | SA930.11 | TRIGGER                  |
| 12   | SA930.12 | PIN                      |
| 15   | SA930.14 | AIR HOSE (c/w CONNECTOR) |
| 15   | SA930.15 | GRUB SCREW               |