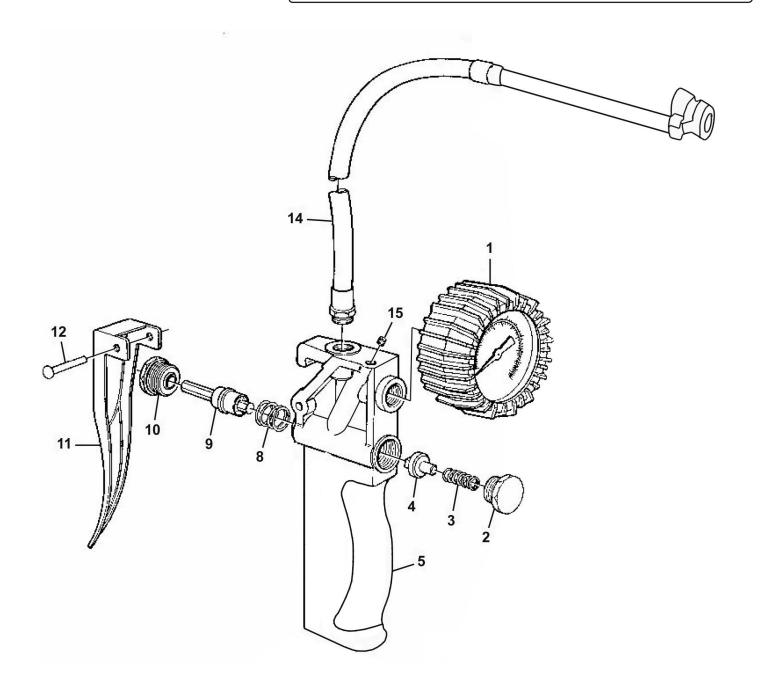

## **Professional Tyre Inflator with Twin Push-On Connector**

Model No: SA931.V2

| Item | Part No.    | Description                          |
|------|-------------|--------------------------------------|
| 1    | SA931.01    | GAUGE 0-170psi BTM FITTING (60mm OD) |
| 2    | SA931.02    | SCREW CAP                            |
| 3    | SA931.03    | SPRING                               |
| 4    | SA931.04    | VALVE                                |
| 5    | SA931.05    | BODY                                 |
| 6    | SA931.V2-05 | BODY                                 |
| 7    | SA931.08    | TRIGGER SPRING                       |

| Item | Part No.                  | Description                                                            |
|------|---------------------------|------------------------------------------------------------------------|
| 9    | SA931.09                  | TRIGGER VALVE                                                          |
| 10   | SA931.10                  | TRIGGER CAP                                                            |
| 11   | SA931.11                  | TRIGGER                                                                |
| 12   | SA931.12                  | PIN                                                                    |
| 14   | SA931.14                  | AIR HOSE                                                               |
| 15   | GSM55.S                   | GRUB SCREW M5x5 (SINGLE)                                               |
|      | 9<br>10<br>11<br>12<br>14 | 9 SA931.09<br>10 SA931.10<br>11 SA931.11<br>12 SA931.12<br>14 SA931.14 |