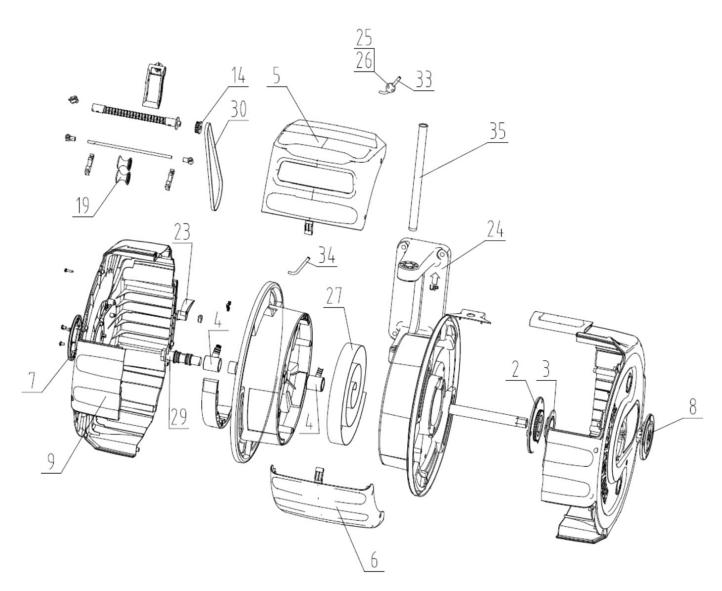

## Retractable Air Hose Reel 15mtr Ø12.5mm

Model No: SA94.V2

| Item | Part No. | Description                  |
|------|----------|------------------------------|
| 2    | SA93.20  | ROTATIONAL FLUTED DISC       |
| 3    | SA93.21  | ROTATIONAL FLUTED DISC COVER |
| 4    | SA93.01  | SWIVEL BODY                  |
| 5    | SA93.02  | TOP COVER                    |
| 6    | SA93.03  | BOTTOM COVER                 |
| 7    | SA93.16  | LEFT COVER                   |
| 8    | SA93.17  | RIGHT COVER                  |
| 9    | SA93.13  | CASING, LEFT SIDE            |
|      | SA93.14  | CASING, RIGHT SIDE           |
| 14   | SA93.18  | SMALL GEAR                   |
| 19   | SA93.19  | GUIDE WHEEL                  |

| Item | Part No. | Description                |
|------|----------|----------------------------|
| 23   | SA93.05  | CASING, LEFT SIDE          |
| 24   | SA93.10  | CASING, RIGHT SIDE         |
| 25   | SA93.06  | LATCH PAWL & SPRING        |
| 26   | SA93.22  | BUSHING FOR STOP BALL      |
| 27   | SA93.07  | MAIN DRIVE SPRING          |
| 29   | SA93.08  | BRASS SWIVEL SHAFT         |
| 30   | SA93.09  | BELT,DRIVE PLASTIC TOOTHED |
| 33   | SA94.01  | MAIN HOSE - 15m x 1/2"     |
| 34   | SA94.02  | FEED HOSE - 2m x 1/2"      |
| 35   | SA93.15  | WALL BRACKET PIN           |