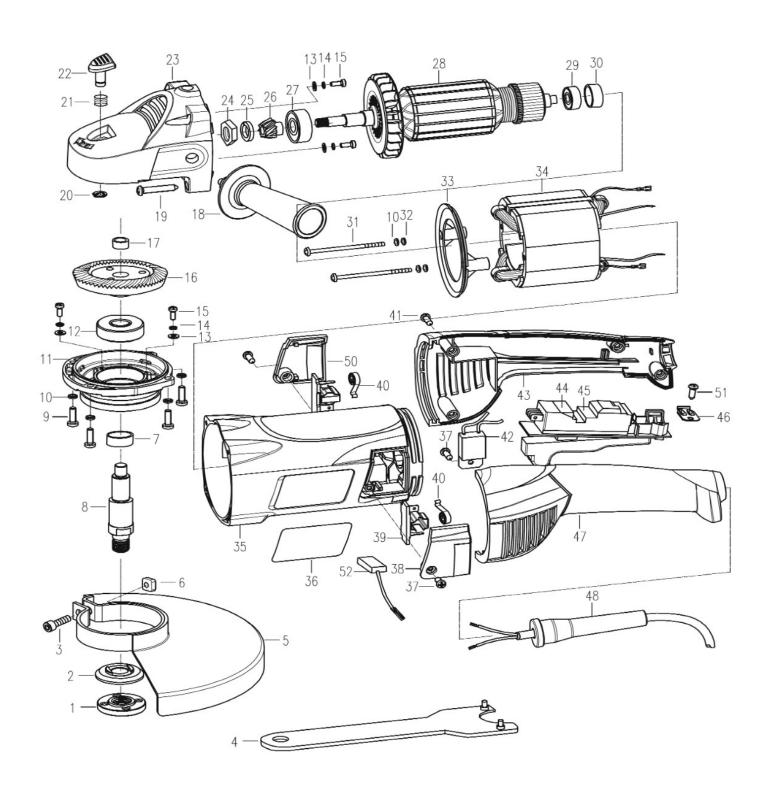

## Angle Grinder Ø230mm 2000W/230V Model No: SG2303.V2

| Item | Part No.     | Description                       |
|------|--------------|-----------------------------------|
| 1    | SG2303.V2-01 | FLANGE NUT                        |
| 2    | SG2303.V2-02 | FLANGE                            |
| 3    | SG2303.V2-03 | SCREW WITH HANDLE                 |
| 4    | SG2303.V2-04 | WRENCH                            |
| 5    | SG2303.V2-05 | SHIELD                            |
| 6    | SN8.S        | STEEL NUT M8 ZINC DIN934 (SINGLE) |
| 7    | SG2303.V2-07 | OIL SEAL                          |
| 8    | SG2303.V2-08 | SPINDLE                           |
| 9    | SG2303.V2-09 | SCREW                             |
| 10   | SG2303.V2-10 | SPRING WASHER M5 BLACK            |
| 11   | SG2303.V2-11 | FRONT CAP                         |
| 12   | B/6203ZZ     | BEARING 6203ZZ                    |
| 13   | SG2303.V2-13 | WASHER                            |
| 14   | SWM5.SB      | SPRING WASHER M5 BLACK (SINGLE)   |
| 15   | MSP58.S      | MACHINE SCREW PAN HEAD PHILLIPS   |
|      |              | M5x8mm                            |
| 16   | SG2303.V2-16 | GEAR                              |
| 17   | SG2303.V2-17 | BRASS BUSH                        |
| 18   | SG2303.V2-18 | FRONT HANDLE                      |
| 19   | SG2303.V2-19 | RD HEAD S/T SCREW M5X30           |
| 20   | SG2303.V2-20 | CIRCLIP                           |
| 21   | SG2303.V2-21 | SPRING                            |
| 22   | SG2303.V2-22 | STOP PIN                          |
| 23   | SG2303.V2-23 | GEARBOX                           |
| 24   | SG2303.V2-24 | LOCK NUT                          |
| 25   | SWM8.SB      | SPRING WASHER M8 BLACK(SINGLE)    |
| 26   | SG2303.V2-26 | PINION                            |

| Item | Part No.     | Description                                         |
|------|--------------|-----------------------------------------------------|
| 27   | B/6201Z      | BEARING 6201Z                                       |
| 28   | SG2303.V2-28 | ARMATURE                                            |
| 29   | B/6000ZZ     | BEARING 6000ZZ                                      |
| 30   | SG2303.V2-30 | BEARING CAP                                         |
| 31   | MSP580.S     | MACHINE SCREW PAN HEAD PHILLIPS<br>M5x80mm (SINGLE) |
| 32   | FWM5.S       | FLAT WASHER M5 SINGLE                               |
| 33   | SG2303.V2-33 | FAN GUIDE                                           |
| 34   | SG2303.V2-34 | STATOR                                              |
| 35   | SG2303.V2-35 | HOUSING                                             |
| 36   | SG2303.V2-36 | NAME PLATE                                          |
| 37   | SG2303.V2-37 | RD HEAD S/T SCREW M4X10                             |
| 38   | SG2303.V2-38 | LEFT BRUSH CAP                                      |
| 39   | SG2303.V2-39 | BRUSH HOLDER                                        |
| 40   | SG2303.V2-40 | BRUSH SPRING                                        |
| 41   | SG2303.V2-41 | RD HEAD S/T SCREW M3.8 X 18                         |
| 42   | SG2303.V2-42 | STARTER                                             |
| 43   | SG2303.V2-43 | RIGHT HANDLE                                        |
| 44   | SG2303.V2-44 | CAPACITOR                                           |
| 45   | SG2303.V2-45 | SWITCH                                              |
| 46   | SG2303.V2-46 | CORD CLAMP                                          |
| 47   | SG2303.V2-47 | LEFT HANDLE                                         |
| 48   | SG2303.V2-48 | CORD SLEEVE                                         |
| 50   | SG2303.V2-50 | RIGHT BRUSH CAP                                     |
| 51   | SCB412.SB    | SOCKET HEAD CAP SCREW M4x12 BLACK                   |
| 52   | SG2303.V2-52 | BRUSH (SINGLE)                                      |
|      | PTC/230G     | GRINDING DISC 230 x 6mm 22mm BORE (NOT SHOWN)       |