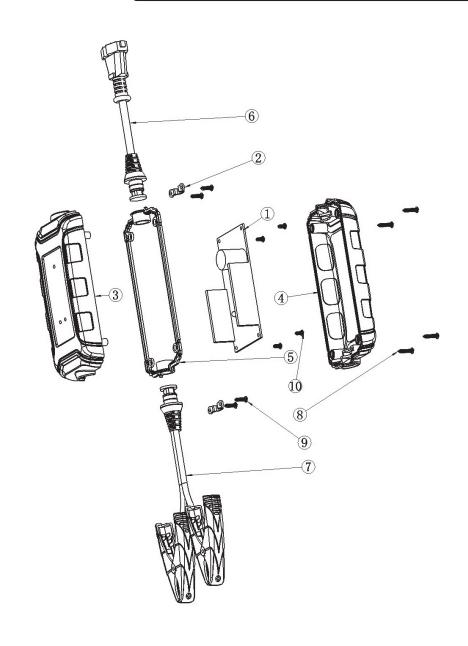

## Battery Charger Compact Auto Maintenance - 3-Cycle 12V

**Model No: SMC12** 

| Item | Part No. | Description        |
|------|----------|--------------------|
| 1    | SMC12.01 | PCB                |
| 2    | SMC12.02 | CLAMP CLIP         |
| 3    | SMC12.03 | UPPER COVER        |
| 4    | SMC12.04 | BOTTOM COVER       |
| 5    | SMC12.05 | SEALING RING       |
| 6    | SMC12.06 | AC PLUG WITH CABLE |

| Item | Part No. | Description                     |
|------|----------|---------------------------------|
| 7    | SMC12.07 | POSITIVE & NEGATIVE CLAMP ASS'Y |
| 8    | SMC12.08 | SCREW 3x16mm                    |
| 9    | SMC12.09 | SCREW 3x12mm                    |
| 10   | SMC12.10 | SCREW 3x6mm                     |
| 11   | SMC12.11 | O-RING                          |