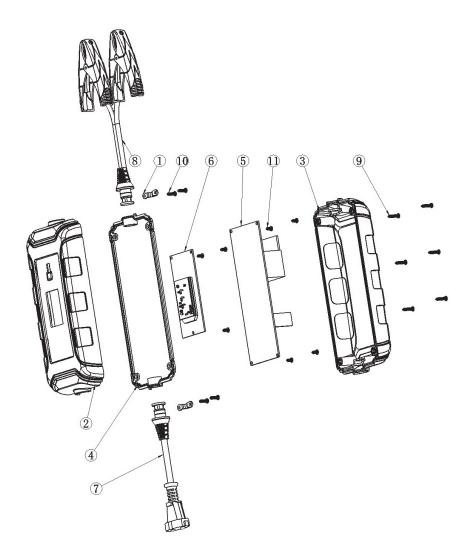

## Parts Information: Battery Charger Compact Auto Maintenance - 9-Cycle 6/12V Model No: SMC13

| Item | Part No. | Description  |
|------|----------|--------------|
| 1    | SMC13.01 | CLAMP CLIP   |
| 2    | SMC13.02 | UPPER COVER  |
| 3    | SMC13.03 | BOTTOM COVER |
| 4    | SMC13.04 | SEALING RING |
| 5    | SMC13.05 | PCB          |
| 6    | SMC13.06 | CONTROL PCB  |

| Item | Part No. | Description                     |
|------|----------|---------------------------------|
| 7    | SMC13.07 | AC PLUG WITH CABLE              |
| 8    | SMC13.08 | POSITIVE & NEGATIVE CLAMP ASS'Y |
| 9    | SMC13.09 | SCREW 3x16mm                    |
| 10   | SMC13.10 | SCREW 3x12mm                    |
| 11   | SMC13.11 | SCREW 3x6mm                     |
| 12   | SMC13.12 | O-RING                          |