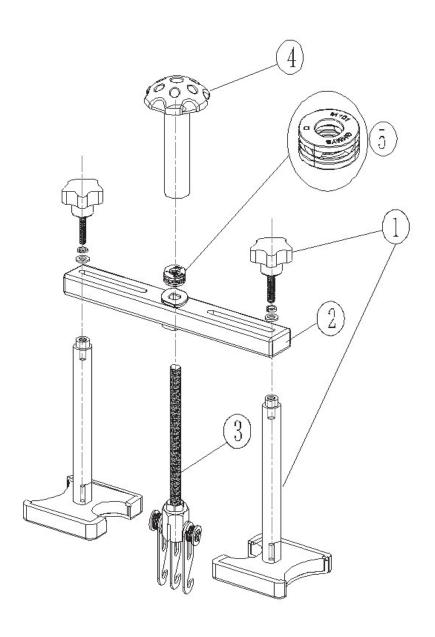

## Parts Information: Stud Welding Puller Model No: SR2000P

| Item | Part No.   | Description                       |
|------|------------|-----------------------------------|
| 1    | SR2000P.01 | Support Foot (c/w Threaded Screw) |
| 2    | SR2000P.02 | Cross Beam                        |
| 3    | SR2000P.03 | Centre Hook                       |

| Item | Part No.   | Description           |
|------|------------|-----------------------|
| 4    | SR2000P.04 | Threaded Centre Screw |
| 5    | B/51101    | Bearing Race 51101    |

NOTE: It is our policy to continually improve products and as such we reserve the right to alter data, specifications and component parts without prior notice. IMPORTANT: No liability is accepted for incorrect use of product.