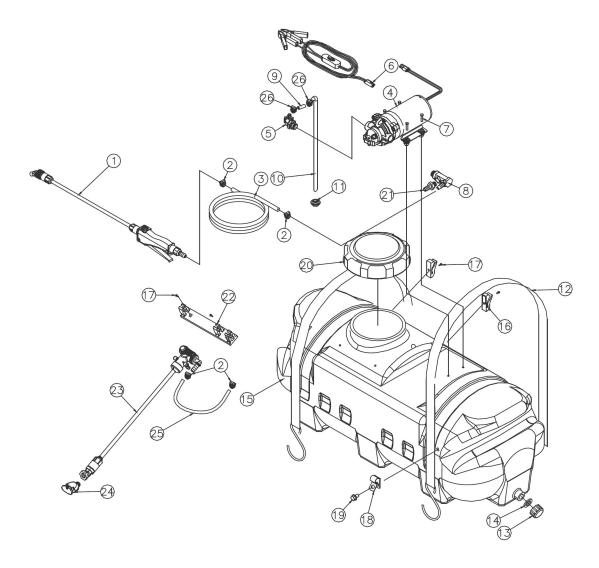

## **Broadcast/Spot Sprayer 98ltr 12V** Model No: SS98

| Item | Part No. | Description                 |
|------|----------|-----------------------------|
| 1    | SS98.01  | SPRAY GUN                   |
| 2    | SS98.02  | HOSE CLAMP 3/8"             |
| 3    | SS98.03  | GUN HOSE(OLD STYLE)         |
|      | SS98.03A | GUN HOSE "NEW STYLE"        |
| 4    | SS98.04  | RED SPRAYER PUMP FOR SS98   |
| 5    | SS98.05  | INLET FITTING               |
| 6    | SS98.06  | REMOTE SWITCH(WIRE HARNESS) |
| 7    | SS98.07  | SCREW (10x1")               |
| 8    | SS98.08  | OUTLET FITTING              |
| 9    | SS98.09  | SUCTION HOSE                |
|      | SS98.09A | SUCTION HOSE "NEW STYLE"    |
| 10   | SS98.10  | SUCTION TUBE FOR SS98       |
| 11   | SS98.11  | SUCTION STRAINER            |
| 12   | SS98.12  | TANK STRAPS                 |
| 13   | SS98.13  | DRAIN CAP                   |

| Item | Part No. | Description                 |
|------|----------|-----------------------------|
| 14   | SS98.14  | RUBBER WASHER FOR DRAIN CAP |
| 15   | SS98.15  | TANK 98ltr                  |
| 16   | SS98.16  | LANCE CLIP                  |
| 17   | SS98.17  | SCREW                       |
| 18   | SS98.18  | HOSE GUIDE                  |
| 19   | SS98.19  | BOLT (5/16-18x1/2")         |
| 20   | SS98.20  | TANK LID                    |
| 21   | SS98.21  | BROADCAST FITTING           |
| 22   | SS98.22  | BROADCAST BRACKET           |
| 23   | SS98.23A | BROADCAST LANCE "NEW STYLE" |
| 24   | SS98.24  | BROADCAST NOZZLE            |
| 25   | SS98.25  | BROADCAST HOSE              |
|      | SS98.25A | BROADCAST HOSE "NEW STYLE"  |
| 26   | SS98.26  | HOSE CLAMP                  |