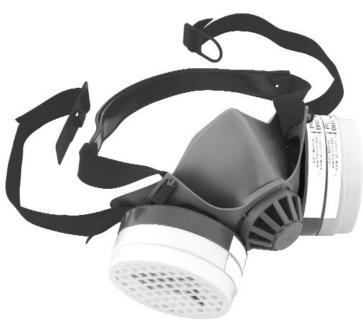

## Paint Spray Respirator Deluxe Model Model No: SSP1604

| Item | Part No.  | Description                              |
|------|-----------|------------------------------------------|
|      | SSP1604FP | FILTER KIT A1P2 FILTER(x2)PREFILTER(x6)f |