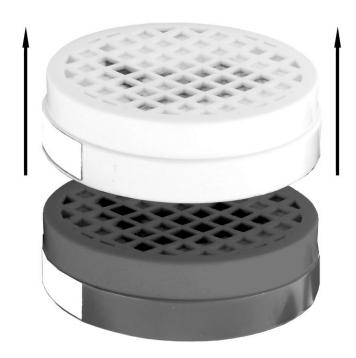

## Paint Spray Respirator Deluxe Model Model No: SSP1604

| Item | Part No.  | Description                              |
|------|-----------|------------------------------------------|
|      | SSP1604FP | FILTER KIT A1P2 FILTER(x2)PREFILTER(x6)f |