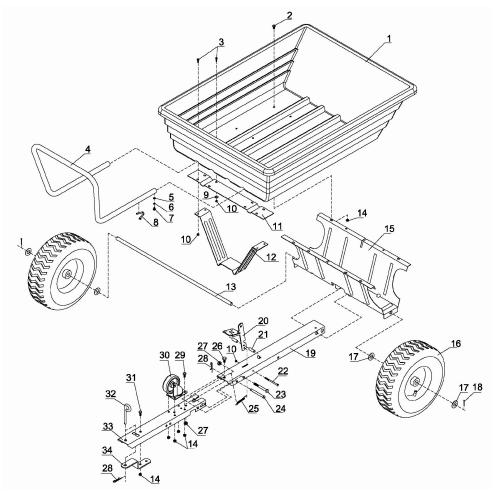

## Parts Information:

## Trailer/Hand Cart 300kg **Model No: TBB300**

| Item | Part No.   | Description                        |
|------|------------|------------------------------------|
| 1    | TBB300.01  | POLY TRAY                          |
| 2    | TBB300.02  | SCREW (M8x16)                      |
| 3    | TBB300.03  | SCREW (M6x16)                      |
| 4    | TBB300.04  | HANDLE                             |
| 5    | TBB300.05  | FLAT WASHER (6mm)                  |
| 6    | TBB300.06  | LOCK WASHER (6mm)                  |
| 7    | TBB300.07  | FLANGE SCREW (ST6.3x13)            |
| 8    | TBB300.08  | PIN                                |
| 9    | RW619.S    | REPAIR WASHER M6x19 (SINGLE)       |
| 10   | NLN6.S     | NYLOC NUT M6 ZINC DIN 985 (SINGLE) |
| 11   | TBB300.11  | LATCH STAND PLATE                  |
| 12   | TBB300.12  | LATCH STAND BRACKET                |
| 13   | TBB300.13  | AXLE                               |
| 14   | NLN8.S     | NYLOC NUT M8 ZINC DIN 985 (SINGLE) |
| 15   | TBB300.15  | WHEEL AXLE SUPPORT                 |
| 16   | TBB300.16  | WHEEL                              |
|      | TBB300.16A | INNER TUBE FOR WHEEL (NOT SHOWN)   |
| 17   | TBB300.17  | FLAT WASHER (16mm)                 |

| Item | Part No.  | Description                                  |
|------|-----------|----------------------------------------------|
| 18   | TBB300.18 | COTTER PIN 3x25                              |
| 19   | TBB300.19 | REAR TONGUE                                  |
| 20   | TBB300.20 | FOOT PEDAL                                   |
| 21   | TBB300.21 | SPACER                                       |
| 22   | HHB690.S  | HEX HEAD BOLT M6x90mm SINGLE                 |
| 23   | HHB1095.S | HEX HEAD BOLT M10x95mm SINGLE                |
| 24   | TBB300.24 | PIN (13x98)                                  |
| 25   | TBB300.25 | EXTENSION SPRING                             |
| 26   | SS1020.S  | HEX HEAD SET SCREW M10x20mm SINGLE           |
| 27   | NLN10.S   | NYLOC NUT M10 ZINC (SINGLE)                  |
| 28   | TBB300.28 | R-PIN 3x55                                   |
| 29   | TBB300.29 | HEX BOLT (M8x16)                             |
| 30   | TBB300.30 | WHEEL,SWIVEL CASTOR (W/BRAKE)<br>(100x9x31x1 |
| 31   | TBB300.31 | HEX BOLT (M8x20)                             |
| 32   | TBB300.32 | HITCH PIN                                    |
| 33   | TBB300.33 | FRONT TONGUE                                 |
| 34   | TBB300.34 | HITCH BRACKET                                |