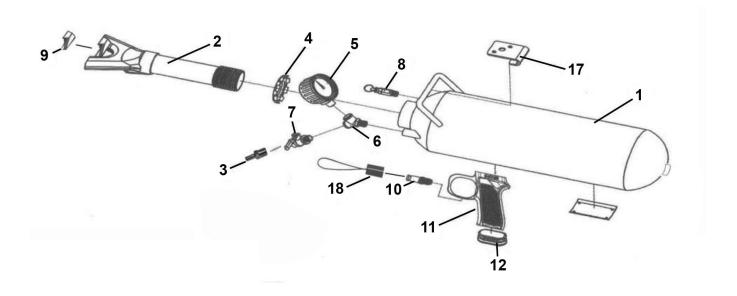

## Bazooka Bead Seating Tool 6ltr Model No: TC903

| Item                  | Part No.                                                 | Description                                                                                     |
|-----------------------|----------------------------------------------------------|-------------------------------------------------------------------------------------------------|
| 1                     | TC903.01                                                 | AIR TANK 6ltr                                                                                   |
| 2                     | TC903.02                                                 | SLOTTED BARREL                                                                                  |
| 3                     | TC903.03                                                 | UNIVERSAL CONNECTOR                                                                             |
| 4                     | TC903.04                                                 | LOCK NUT 1-1/2" (38.1mm)                                                                        |
| 5                     | TC903.05                                                 | PRESSURE GAUGE 10bar                                                                            |
| 6                     | TC903.06                                                 | Y-CONNECTOR                                                                                     |
| 7                     | TC903.07                                                 | INTAKE VALVE 1/4"                                                                               |
| 8                     | TC903.08                                                 | SAFETY VALVE 10bar                                                                              |
| 3<br>4<br>5<br>6<br>7 | TC903.03<br>TC903.04<br>TC903.05<br>TC903.06<br>TC903.07 | UNIVERSAL CONNECTOR LOCK NUT 1-1/2" (38.1mm) PRESSURE GAUGE 10bar Y-CONNECTOR INTAKE VALVE 1/4" |

| Item | Part No. | Description                                          |
|------|----------|------------------------------------------------------|
| 9    | TC903.09 | PLASTIC PROTECTOR                                    |
| 10   | TC903.10 | SWITCH VALVE                                         |
| 11   | TC903.11 | GRIP (c/w TRIGGER GUARD)                             |
| 12   | TC903.12 | PLASTIC PLUG                                         |
|      | TC903.16 | SAFETY PACK (inc GOGGLES & EAR PLUGS)<br>(NOT SHOWN) |
| 17   | TC903.17 | WALL CLIP (c/w SCREWS)                               |
| 18   | TC903.18 | SAFETY TRIGGER CAPS                                  |