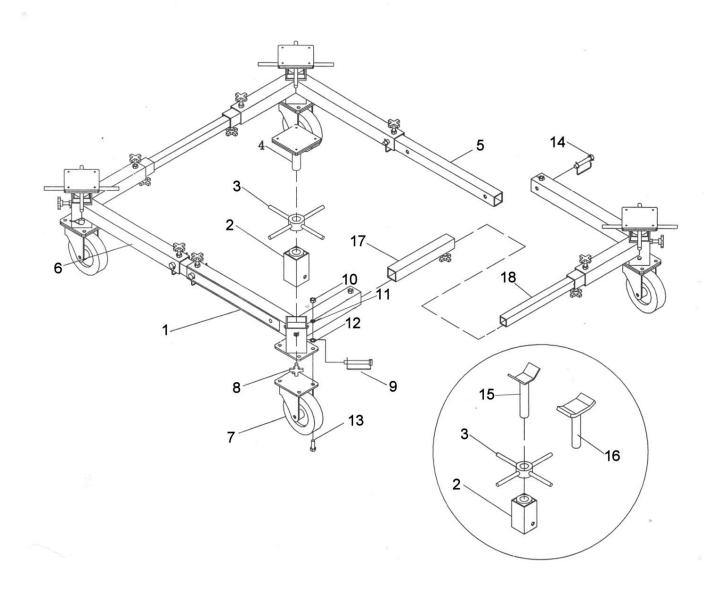

## Vehicle Moving Dolly 4 Post 900kg Model No: VMD002

| Item | Part No.  | Description             |
|------|-----------|-------------------------|
| 1    | VMD002.01 | BASE WITH BRACKET       |
| 2    | VMD002.02 | VERTICAL POST           |
| 3    | VMD002.03 | ARM NUT                 |
| 4    | VMD002.04 | SADDLE                  |
| 5    | VMD002.05 | EXTENSION PIECE (OUTER) |
| 6    | VMD002.06 | BASE WITH BRACKET       |
| 7    | VMD002.07 | WHEEL                   |
| 8    | VMD002.08 | ADJUSTABLE BOLT         |
| 9    | VMD002.09 | LONG PIN 12mm           |

| Item | Part No.  | Description             |
|------|-----------|-------------------------|
| 10   | VMD002.10 | MUT M10                 |
| 11   | VMD002.11 | SPRING WASHER 10mm      |
| 12   | VMD002.12 | WASHER 10mm             |
| 13   | VMD002.13 | BOLT M10x30             |
| 14   | VMD002.14 | SHORT PIN 12mm          |
| 15   | VMD002.15 | CRUTCH (NARROW ANGLE)   |
| 16   | VMD002.16 | CRUTCH (WIDE ANGLE)     |
| 17   | VMD002.17 | EXTENSION PIECE         |
| 18   | VMD002.18 | EXTENSION PIECE (INNER) |